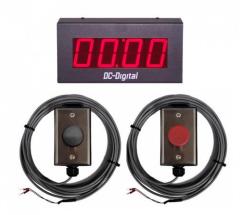

# 2.3 Inch Four-Digit LED Rock Climbing Wall Count Up Timer Package

DC-25T-UP-ROCK-PKG

#### **Features**

- Package ready for easy setup!
- Comes with (2) 40mm heavy duty palm switches, cabling, and weathertight junction boxes
- Terminal block connections for controls
- Heavy duty 14Ga. all aluminum easy access enclosure
- Counts from hundredths of a second to 99 hours
- Shift Digit Technology
- Wall adapter 120Vac power
- Large 2.3-inch super bright bar LED's
- Visible up to 120Ft
- Factory serviceable
- Made in the USA

## Description

The DC-25T-UP-ROCK-PKG is designed to be used where a highly visible count up Rock Climbing Wall timer is needed. The DC-25T-UP-ROCK-PKG utilizes shift digit technology that allows the user to see hours as well as hundredths of a second. The flexibility of this unique design gives it ideal usage as a Rock-Climbing Wall timer. The Internal terminal blocks allow for hardwired remote controls from (2) included 40mm palm switches. It can be used in either portable or permanent mounted walls. Long viewing distances are accomplished with its large red super bright LED display. The all-aluminum, black extra tough powder coated enclosure gives it a professional look that will hold up in many harsh environments. USA made and factory serviceable.