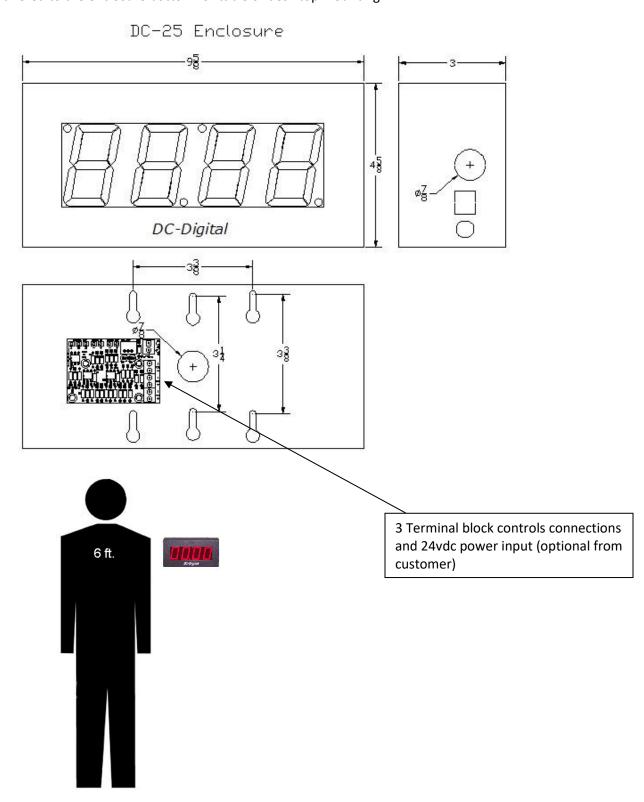

### **Specifications**

• Input (1) Start-Stop (pause)-Reset, (1) Stop, (1) Reset to Zero

10mS response time

Display
2.3 Inch four-digit bar, high intensity, seven segment, red LED display

Enclosure 14Ga. All aluminum enclosure, 9.625"W x 4.625"H x 3"D

## **DC-25T-UP-ROCK-PKG** Mounting and Dimensions

There are (6) keyhole mounting knockouts for easy attachment to an electrical handy-box or an electrical 4 square box or simply several screws secured to the wall. Also supplied are 4 adhesive backed rubber feet that can be adhered to the enclosure bottom for table or desk top mounting.