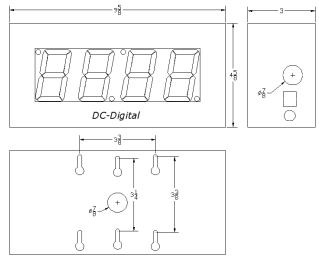

## DC-XXT-DN Mounting and dimensions:

There are keyhole mounting knockouts for attachment to screws secured to a wall or a 2x4 or 4x4 electrical rough in box (DC-25, and DC-40 only see below). Also supplied are 4 adhesive backed rubber feet that can be adhered to the enclosure bottom for table or Mount on a desktop.