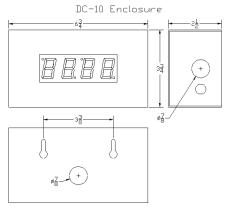

## DC-XXT-DN Mounting and dimensions:

There are keyhole mounting knockouts for attachment to screws secured to a wall or a 2x4 or 4x4 electrical rough in box (DC-25, and DC-40 only see below). Also supplied are 4 adhesive backed rubber feet that can be adhered to the enclosure bottom for table or Mount on a desktop.