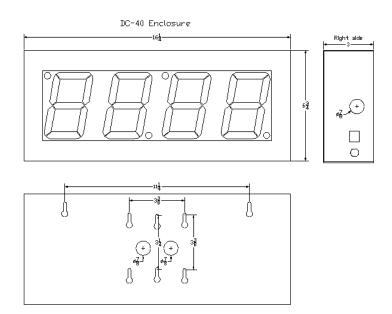

## DC-XXT-DN Mounting and dimensions:

There are keyhole mounting knockouts for attachment to screws secured to a wall or a 2x4 or 4x4 electrical rough in box (DC-25, and DC-40 only see below). Also supplied are 4 adhesive backed rubber feet that can be adhered to the enclosure bottom for table or Mount on a desktop.