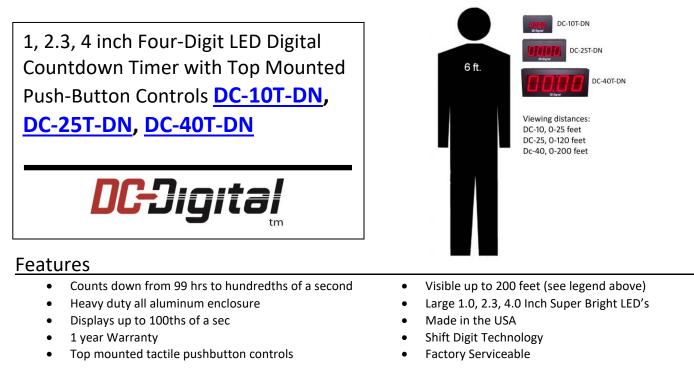

## DC-10T-DN, DC-25T-DN, DC-40T-DN Description:

The DC-Digital DC-XXT-DN is designed to be used where a highly visible countdown timer is needed. The DC-XXT-DN utilizes <u>shift digit technology</u> that allows the user to see hours as well as hundredths of a second. Simply straight forward push-button top mounted tactile controls. The flexibility of this unique design gives it a broad range of applications in factory processes, government-military, schools, and medical industries. It can be used in either existing buildings or new construction. Long viewing distances are accomplished with its large red LED display. The all aluminum, black extra tough powder coated enclosure gives it a professional look that will hold up in many harsh environments.