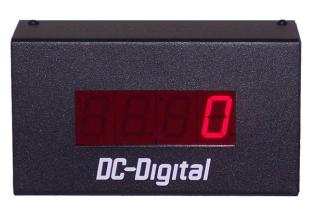

- Heavy duty 14Ga. all aluminum enclosure
- Case separates for field connections (3) 6-32 screws
- Large 1.0-inch super bright red LEDs
- Viewable up to 50ft.
- Factory serviceable
- Made in the USA

## DC-10C-Term Description

The DC-Digital <u>DC-10C-Term</u> is designed to be used where a highly visible counter is needed. The flexibility of this unique design gives it a broad range of applications in industrial, government, medical, commercial and others. The Internal terminal blocks allow for hardwired controls from PLC's, switches, relays and or sensors that can provide a mechanical contact closure or an electronic PNP sourced electronic switch action (NPN optional). It can be used in either existing buildings or new construction. Long viewing distances are accomplished with its large red LED display. The all aluminum, black extra tough powder coated enclosure gives it a professional look that will hold up in many harsh environments.