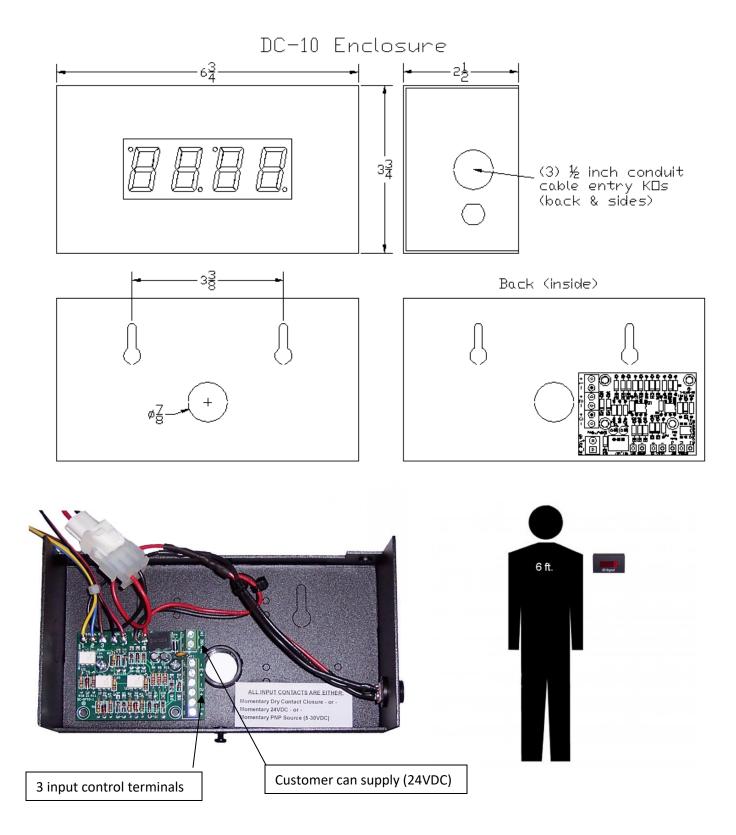

## Features

- Counts up to 9999
- 3 Terminal block connections for controls from PLC's, sensors, relays, palm switches, machine automation
- Momentary Contact Closure or PNP source (5-30VDC pulse)
- 3 Terminals: Increment, Decrement, Reset to zero

## Specifications

- Input (1) Increment, (1) Decrement, (1) Reset to Zero, 10ms response momentary contact closure, PNP sourced pulse (5-30VDC), 24VDC pulse Four-digit bar; high intensity; seven segment bar type; red LED display Display 14Ga. All aluminum enclosure, 6.75"W x 3.75"H x 3"D Case Weight 1.0 Pounds **Power Source** 2 Watts; 90 – 240VAC 50/60 Hz (12VDC @ 700 ma power supply, PS-12-700) or customer supplied 24VDC@500mA, (Terminal block connection included) **Operating Temp** 0° to 49° Celsius (32° to 120° Fahrenheit) **Case Finish** Fingerprint resistant, tough, black textured powder coating

There are (2) keyhole mounting knockouts for attachment to screws secured to a wall. Also supplied are 4 adhesive backed rubber feet that can be adhered to the enclosure bottom for table or Mount on a desk top.