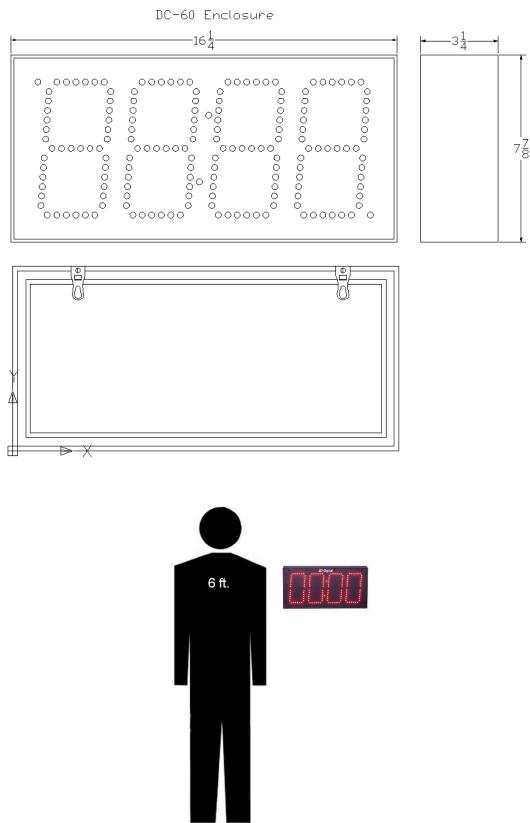

#### DC-60T-DN-BCD (OUTDOOR) Mounting and Dimensions

Adjustable and/or removeable keyhole mounting tabs for attachment to screws secured to a supporting structure or wall.