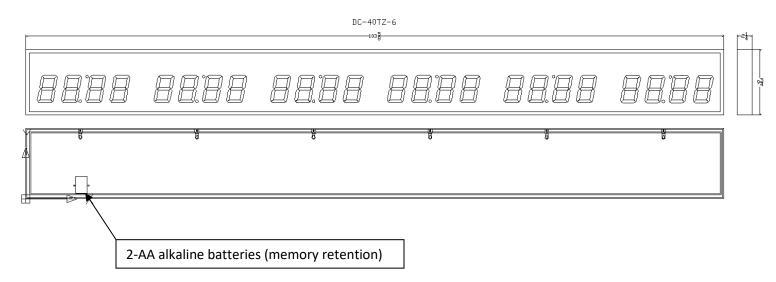

### Specifications

- Input Environmentally sealed pushbuttons (enclosure top) ,12-24 Hour format select, Set Hours & Minutes (master), Set Hours & Minutes tens (additional zones)
- **Display** (6) 4-Inch super bright red LED 4-digit time-of-day clocks, 7 segment bar with 2-inch ultra white vinyl lettered zone name centered above each time-of-day clock
- Case All extruded aluminum enclosure, 86.650" W x 9.75" H x 2.25" D
- Weight 20.0 Pounds
- Power 8 Watts; 90 240VAC 50/60 Hz (12VDC @ 1000 ma power supply, <u>PS-12-1000</u>)
- **Operating Temp** 0° to 49° Celsius (32° to 120° Fahrenheit)
- Case Finish Fingerprint resistant, tough, black textured powder coating

### DC-40TZ-6 Mounting and Dimensions

There are (6) adjustable keyhole mounting tabs for easy attachment to a wall or accommodating mounting substrate.