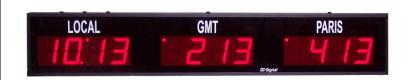

# 4 Inch Four-Digit LED

3-Time Zone Time of Day Clock with White Zone Vinyl Lettering

DC-40TZ-3

#### **Features**

- Displays 3-Time zones with clear ultra white vinyl lettering conveniently located above each time zone
- Environmentally sealed push-button controls
- 12-24 Hour format (user switch selectable)
- Hour & Minutes tens offset per zone (user selectable)
- All times synchronized to factory calibration
- Synchronization off furthest left display

## **DC-40TZ-3**

The DC-Digital DC-40TZ-3 is designed to be used where a highly visible time zone clock is needed. The flexibility of this unique design gives it a broad range of applications in industry, government, news & meeting rooms, and council chambers. The environmentally sealed pushbutton switches allow easy setting of the hours and minutes offset to each zone. It can be used in either existing buildings or new construction. Long viewing distances are accomplished with its large red super bright LED displays. The all-extruded aluminum, black fingerprint resistant tough powder coated enclosure gives it a professional look that will hold up in many harsh environment settings. Designed, engineered, handcrafted, and manufactured in the USA.