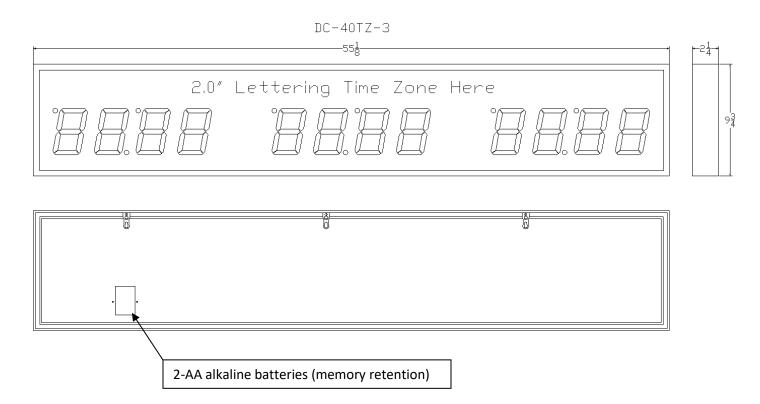

## **Specifications**

- Input Environmentally sealed pushbuttons (enclosure top) ,12-24 Hour format select, Set Hours & Minutes (master), Set Hours & Minutes tens (additional zones)
- **Display** (3) 4-Inch super bright red LED 4-digit time-of-day clocks, 7 segment bar with 2-inch ultra white vinyl lettered zone name centered above each time-of-day clock
- Case All extruded aluminum enclosure, 55.125" W x 9.75" H x 2.25" D
- Weight 15.0 Pounds
- Power 8 Watts; 90 240VAC 50/60 Hz (12VDC @ 1000 ma power supply, PS-12-1000)
- Operating Temp 0° to 49° Celsius (32° to 120° Fahrenheit)
- Case Finish Fingerprint resistant, tough, black textured powder coating

# **DC-40TZ-3** Mounting and Dimensions

There are (3) adjustable keyhole mounting tabs for easy attachment to a wall or accommodating mounting substrate.