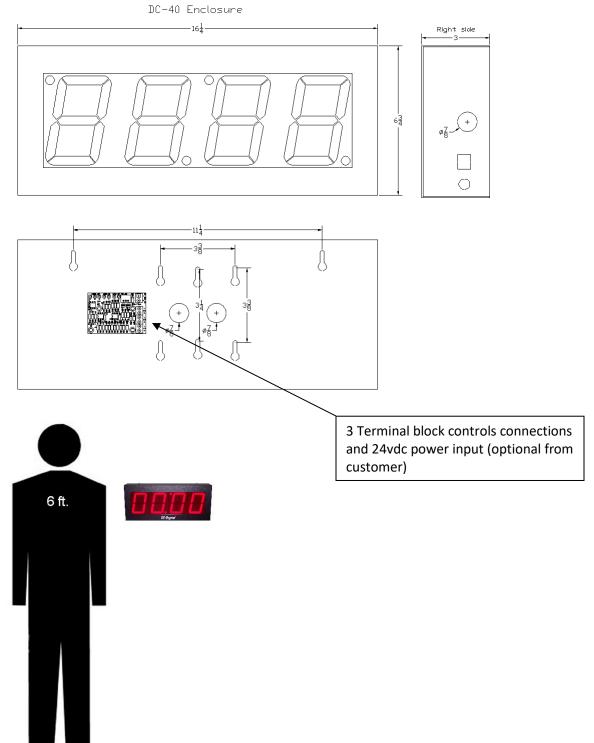

## Specifications

- Input (1) Start-Stop (pause), (1) Reset to Zero, (1) Reset to Zero and Start, 10ms • response time, momentary contact closure, PNP (5-30VDC) Display 4.0 Inch four-digit bar, high intensity, seven segment, red LED display • Enclosure 14Ga. All aluminum enclosure, 16.25"W x 6.75"H x 3"D Weight 3.0 Pounds • **Power Source** 4 Watts; 90 – 240VAC 50/60 Hz (12VDC @ 700 ma power supply, PS-12-700) or customer supplied 24VDC@500mA, (terminal block connection included) 0° to 49° Celsius (32° to 120° Fahrenheit) **Operating Temp**
- Case Finish
  Fingerprint resistant, tough, black textured powder coating

## DC-40T-UP-Term

The DC-Digital <u>DC-40T-UP-Term</u> is designed to be used where a highly visible count up timer is needed. The <u>DC-40T-UP-Term</u> utilizes the **shift digit technology** that allows the user to see hours as well as hundredths of a second. The flexibility of this unique design gives it a broad range of applications in manufacturing, government, sports, amusement, and medical markets. The Internal terminal blocks allow for hardwired remote controls from PLC's, switches, relays and or sensors. It can be used in either existing buildings or new construction. Long viewing distances are accomplished with its large red super bright LED display. The all-aluminum, black extra tough powder coated enclosure gives it a professional look that will hold up in many harsh environments. USA made and factory serviceable.

## DC-40T-UP-Term Mounting and Dimensions

There are (8) keyhole mounting knockouts for easy attachment to an electrical handy-box or an electrical 4 square box or simply several screws secured to the wall.