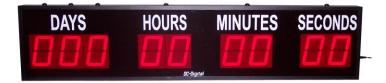

#### Specifications

- Input Sealed momentary pushbuttons mounted on the top of the enclosure (3) Days units, tens, hundreds, (1) Set Hours, (1) Set Minutes, (1) Start/Stop
  Display 9 digit bar; high intensity; seven segment; red LED display
  Case All aluminum enclosure, 45.25"W x 9.625"H x 2.25"D
  Weight 15.0 Pounds
- Power Source 10 Watts; 90 240VAC 50/60 Hz (12VDC @ 1000 ma power supply, <u>PS-12-1000</u>)
- **Operating Temp** 0° to 49° Celsius (32° to 120° Fahrenheit)
- Case Finish Finger Print Resistant, Tough, Black Textured Powder Coating
- Memory 9 Volt Nickel Metal Hydride Rechargeable

## **DC-409T-DN** Mounting and dimensions:

There are (2) adjustable keyhole mounting tabs for easy attachment to a wall.