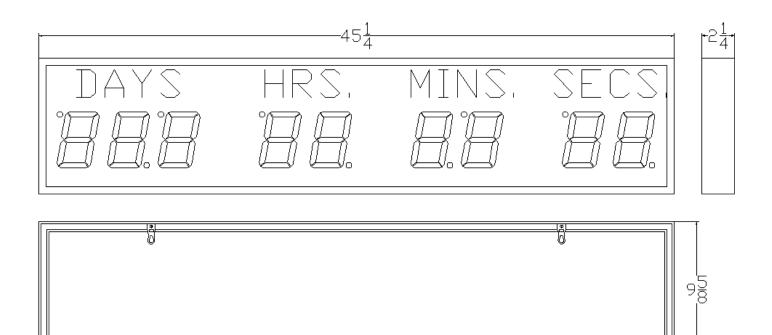

## **DC-409T-DN** Mounting and dimensions:

There are (2) adjustable keyhole mounting tabs for easy attachment to a wall.