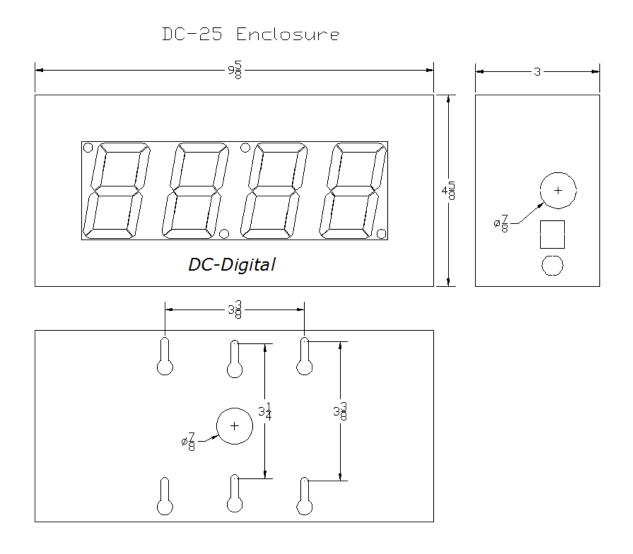

## Specifications

- Controls
  Tactile pushbutton controls mounted on top of the enclosure: Start/Stop, Reset to last Value, Reset to zero, Clock/Timer, Count up/Countdown, Set Hours, Set Minutes
- **Display** Four digit bar; high intensity; seven segment; red LED display
- Case All aluminum enclosure, 9.625"W x 4.625"H x 3"D
- Weight 4.0 Pounds
- Power Source 3 Watts; 90 240VAC 50/60 Hz, 6ft 3-prong power cord
  - **Operating Temp** 0° to 49° Celsius (32° to 120° Fahrenheit)
- Case Finish Black Textured Powder Coating

## **DC-25UT** Mounting and Dimensions

There are (6) keyhole mounting knockouts for easy attachment to an electrical handy-box or an electrical 4 square box or simply use the (2) outer keyhole mounting knockouts and a couple of screws secured to a wall. Also supplied are 4 adhesive backed rubber feet that can be adhered to the enclosure bottom for table or Mount on a desk top.