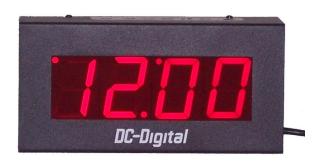

# 2.3 Inch Four-Digit LED Multifunction Countdown, Count up Timers and Time of Day Clock DC-25UT

# DC-25UT Description

The DC-Digital <u>DC-25UT</u> is designed to be used where a universal count up, countdown, timer and time of day clock is needed. The <u>DC-25UT</u> utilizes the **shift digit technology** that allows the user to see hours as well as hundredths of a second. The flexibility of this unique design gives it a broad range of applications in schools, industry, governmental and churches. The tope mounted controls gives the user flexible and instant control at any time . It can be used in either existing buildings or new construction. Long viewing distances are accomplished with its large red LED display. The all aluminum, black extra tuff powder coated enclosure gives it a professional look that will hold up in many harsh environments.