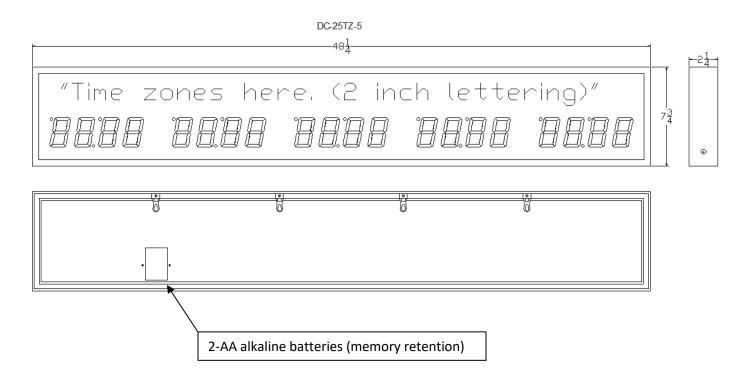

# DC-25TZ-5 Mounting and Dimensions

There are (4) adjustable keyhole mounting tabs for easy attachment to a wall or accommodating mounting substrate.