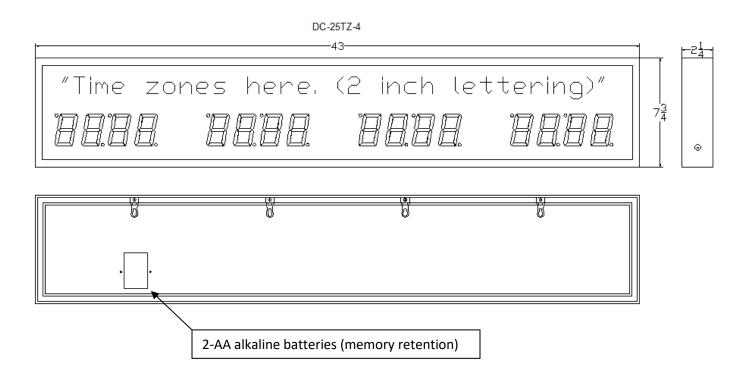

## Specifications

- Input Environmentally sealed pushbuttons (enclosure top) ,12-24 Hour format select, Set Hours & Minutes (master), Set Hours & Minutes tens (additional zones)
- **Display** (4) 2.3-Inch super bright red LED 4-digit time-of-day clocks, 7 segment bar with 2-inch ultra white vinyl lettered zone name centered above each time-of-day clock
- Case All extruded aluminum enclosure, 43" W x 7.75" H x 2.25" D
- Weight 12.0 Pounds
- Power 8 Watts; 90 240VAC 50/60 Hz (12VDC @ 700 ma power supply, <u>PS-12-700</u>)
- **Operating Temp** 0° to 49° Celsius (32° to 120° Fahrenheit)
- Case Finish Fingerprint resistant, tough, black textured powder coating

### DC-25TZ-4 Mounting and Dimensions

There are (4) adjustable keyhole mounting tabs for easy attachment to a wall or accommodating mounting substrate.