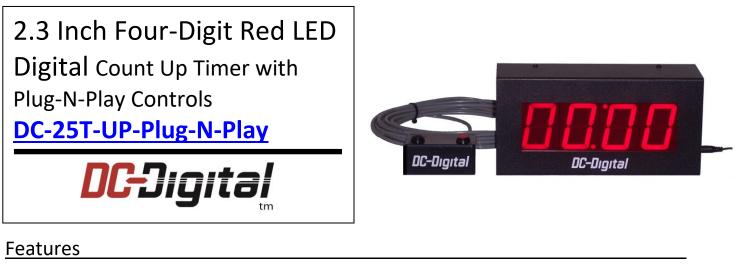

## DC-25T-UP-Plug-N-Play Description

The DC-Digital <u>DC-25T-UP-Plug-N-Play</u> is designed to be used where a highly visible count up timer is needed. The <u>DC-25T-UP-Play-N-Play</u> utilizes the **shift digit technology** that allows the user to see hours as well as hundredths of a second. The flexibility of this unique design gives it a broad range of applications in industry, government, schools and churches. The Plug-N-Play hardwired remote control switches make it ideal for those customers who just want to plug the timer in and use without any mounting or running of cabling. It can be used in either existing buildings or new construction. Long viewing distances are accomplished with its large red LED display. The all aluminum, black extra tough powder coated enclosure gives it a professional look that will hold up in many harsh environments. There are (6) keyhole mounting knockouts for easy attachment to an electrical handy-box or an electrical 4 square box or simply several screws secured to the wall. Also supplied are 4 adhesive backed rubber feet that can be adhered to the enclosure bottom for table or desk top mounting.