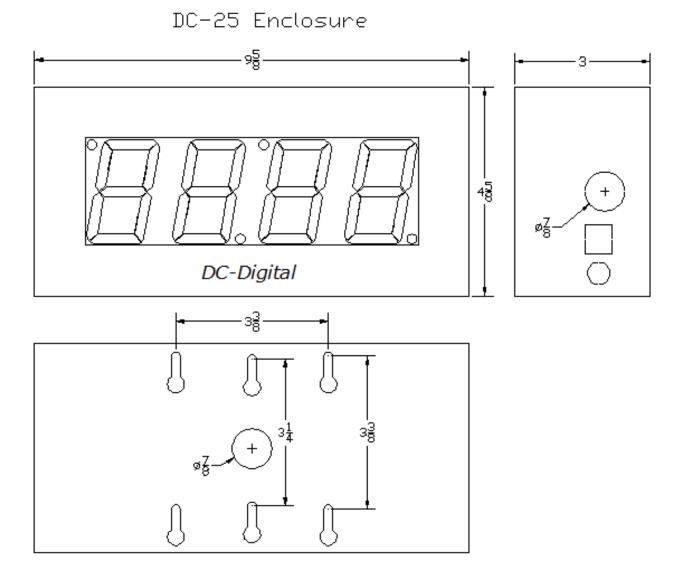

## Specifications

| • | Input                 | (1) Start-Stop (pause), (1) Reset to Zero (sealed momentary pushbuttons switches mounted in a plastic enclosure with 25 ft. cabling and connector) |
|---|-----------------------|----------------------------------------------------------------------------------------------------------------------------------------------------|
| • | Display               | Four digit bar; high intensity; seven segment; red LED display                                                                                     |
| • | Case                  | All aluminum enclosure, 9.625"W x 4.625"H x 3"D                                                                                                    |
| • | Weight                | 5.0 Pounds                                                                                                                                         |
| • | Power Source          | 3 Watts; 90 – 240VAC 50/60 Hz (12VDC @ 700 ma power supply, PS-12-700)                                                                             |
| • | <b>Operating Temp</b> | 0° to 49° Celsius (32° to 120° Fahrenheit)                                                                                                         |
| • | Case Finish           | Finger Print Resistant, Tough, Black Textured Powder Coating                                                                                       |

## DC-25T-UP-Plug-N-Play Description

The DC-Digital <u>DC-25T-UP-Plug-N-Play</u> is designed to be used where a highly visible count up timer is needed. The <u>DC-25T-UP-Play-N-Play</u> utilizes the **shift digit technology** that allows the user to see hours as well as hundredths of a second. The flexibility of this unique design gives it a broad range of applications in industry, government, schools and churches. The Plug-N-Play hardwired remote control switches make it ideal for those customers who just want to plug the timer in and use without any mounting or running of cabling. It can be used in either existing buildings or new construction. Long viewing distances are accomplished with its large red LED display. The all aluminum, black extra tough powder coated enclosure gives it a professional look that will hold up in many harsh environments. There are (6) keyhole mounting knockouts for easy attachment to an electrical handy-box or an electrical 4 square box or simply several screws secured to the wall. Also supplied are 4 adhesive backed rubber feet that can be adhered to the enclosure bottom for table or desk top mounting.