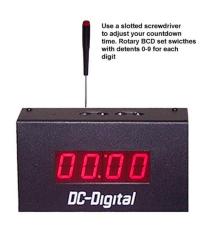

# 1.0 Inch Four-Digit LED Countdown Timer with Rotary Set Switches

Remote PNP, Contact Closure Input Controls (NPN Optional)

DC-10T-DN-BCD

### **Features**

- Easy set rotary switches (1 per digit) MM: SS (Standard)
- <u>Set and Forget Technology</u> (no batteries required)
- Accepts contact closure or PNP input (5-30 VDC)
- 3 Separate screw terminal inputs: Start, Stop (pause), Reset to Set Value and Start (many other combinations available)
- Wall or desk mountable

## DC-10T-DN-BCD

The DC-Digital DC-10T-DN-BCD is designed to be used where a highly visible LED minutes and seconds remote controlled countdown timer is needed. The DC-10T-DN-BCD is set by 4 independent rotary set switches (1 per digit) mounted on the top surface of the enclosure but below the plane and allows the timer to retain the set value indefinitely (no memory batteries required). The flexibility of this unique design gives it a broad range of applications in industry, government, schools, entertainment, sports, and churches. The Internal terminal blocks allow for hardwired controls from PLC's, switches, relays, and sensors. It can be used in either existing buildings or new construction. Long viewing distances are accomplished with its large red LED display. The all-aluminum, tough black powder coated enclosure gives it a professional look that will hold up in many harsh environments. This product and all DC-Digital products are proudly made in the USA.