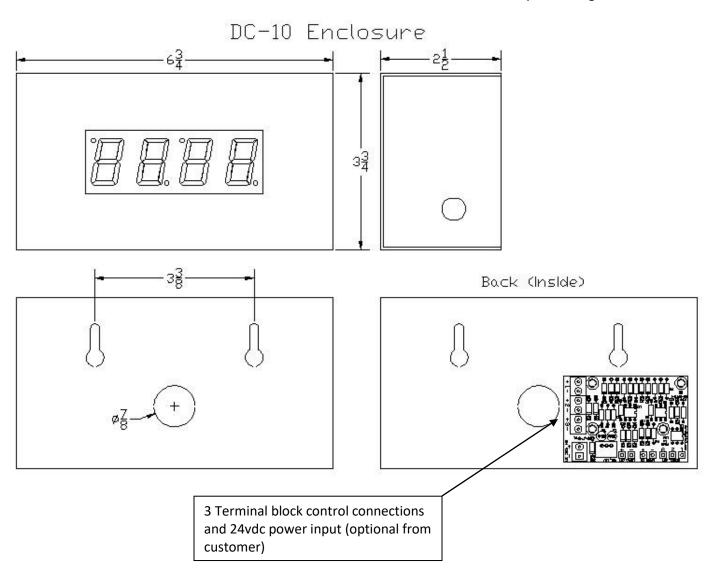

Case
 All aluminum enclosure 14 Ga., 6.75" W x 3.75"H x 2.5"D

• **Weight** 1.0 lbs.

Power Source
 Watts; 90 – 240VAC 50/60 Hz (12VDC @ 700 ma power supply, PS-12-700)

• Operating Temp 0° to 49° Celsius (32° to 120° Fahrenheit)

# **DC-10T-DN-BCD** Mounting and Dimensions

There are (2) keyhole mounting knockouts for attachment to screws secured to a wall. Also supplied are 4 adhesive backed rubber feet that can be adhered to the enclosure bottom for table or desk top mounting.