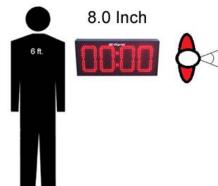

#### **Features**

- Counts up to 9999
- Pigtails (J-BOX) for controls from PLC's, sensors, relays, palm switches, machine automation
- Momentary Contact Closure or PNP source (5-30VDC pulse)
- 3 Wires & Com: Increment, Decrement, Reset to zero
- Heavy .125" thick extruded aluminum IP-66 enclosure
- .125" thick XLPE closed cell foam gasket and sealant
- J-Box on left side for control wiring (1/2" conduit)
- Large 8.0-inch super bright wide angle red LEDs
- Viewable up to 400ft.
- Made in the USA