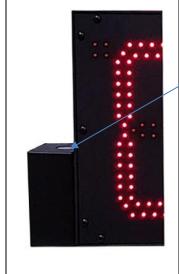

## **DC-80C-Term (Outdoor)** Mounting and Dimensions

There are adjustable keyhole mounting tabs for attachment with screws secured to a structure or wall. Control wiring are pigtails inside j-box on left

of the display enclosure

937-746-9750, Fax 937-746-9704

325 Industry Drive, Carlisle, OH

Copyright IES, LTD. 2009

**Specification Sheet** Page | 2