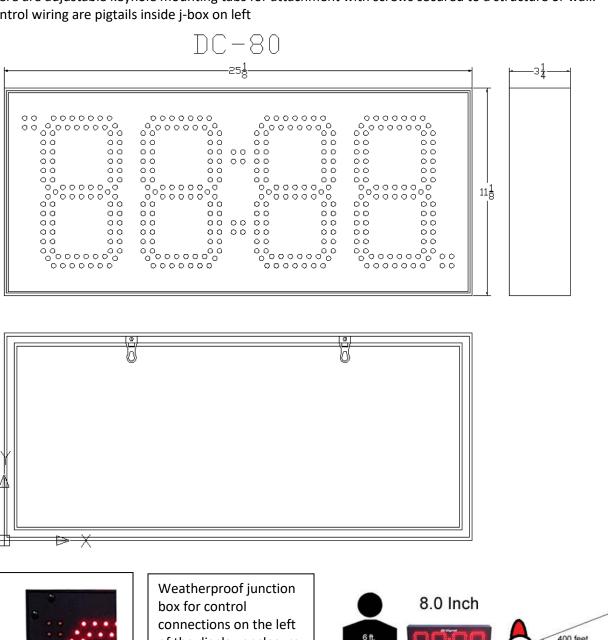

## **DC-80C-Term (Outdoor)** Mounting and Dimensions

There are adjustable keyhole mounting tabs for attachment with screws secured to a structure or wall. Control wiring are pigtails inside j-box on left

of the display enclosure

937-746-9750, Fax 937-746-9704

325 Industry Drive, Carlisle, OH

Copyright IES, LTD. 2009

**Specification Sheet** Page | 2

Case
.125 thick all extruded aluminum enclosure, 25.125" W x 11.125"H x 3.25" D

sealed and gasketed with .125" XLPE closed cell foam

Weight 15.0 Pounds

• Power Source 90 – 240VAC 50/60 Hz, 120Vac pigtails, 3 amp, J-box, rt. side of enclosure