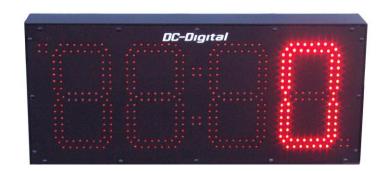

# 8.0 Inch Four-Digit Red LED

**Digital Counter.** For remote control wired inputs; contact closure, PNP 5-30VDC

**DC-80C-Term (Outdoor)** 

# Specifications

• Input (1) Increment, (1) Decrement, (1) Reset to Zero, 10ms response

momentary contact closure, PNP sourced pulse (5-30VDC), 24VDC pulse

Display
Four-digit; high intensity; seven segments; red individual oval LED display