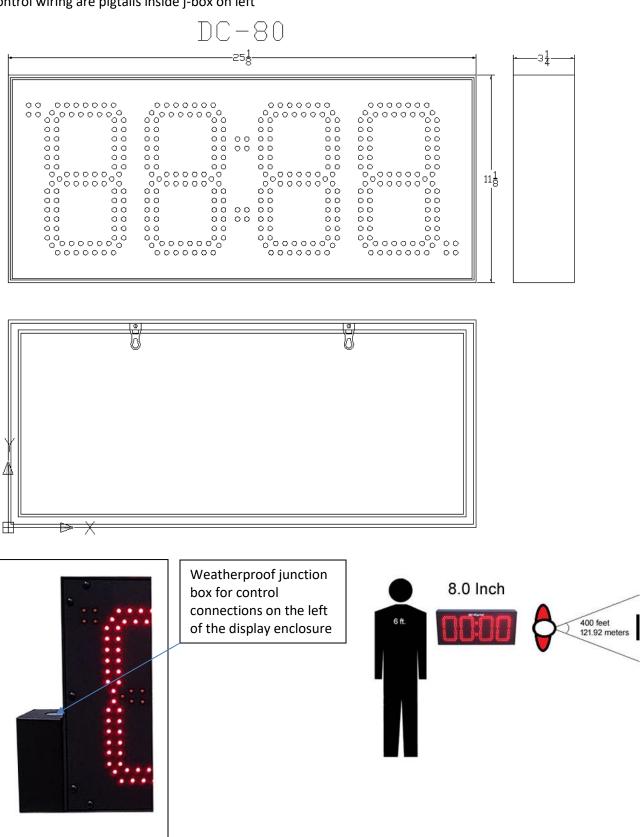

• Case .125 thick all extruded aluminum enclosure, 25.125" W x 11.125"H x 3.25" D

Weight 10.0 Pounds

Power Source
90 – 240VAC 50/60 Hz, 6ft, SVT 3-prong 120Vac cord, 3 amp

• Operating Temp 0° to 49° Celsius (32° to 120° Fahrenheit)

## **DC-80C-Term-In** Mounting and Dimensions

There are adjustable keyhole mounting tabs for attachment with screws secured to a structure or wall. Control wiring are pigtails inside j-box on left

937-746-9750, Fax 937-746-9704 325 Industry Drive, Carlisle, OH Copyright IES, LTD. 2009 Specification Sheet Page | 2