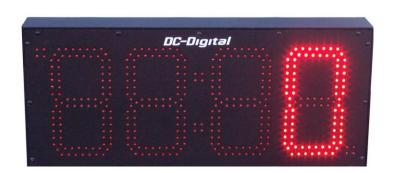

# 8.0 Inch Four-Digit Red LED

**Digital Counter.** For remote control wired inputs; contact closure, PNP 5-30VDC

DC-80C-Term-In

#### **Features**

- Counts up to 9999
- Pigtails (J-BOX) for controls from PLC's, sensors, relays, palm switches, machine automation
- Momentary Contact Closure or PNP source (5-30VDC pulse)
- 3 Wires & Com: Increment, Decrement, Reset to zero
- Heavy .125" thick all extruded aluminum enclosure
- J-Box on left side for control wiring (1/2" conduit)
- Large 8.0-inch super bright wide angle red LEDs
- Viewable up to 400ft.
- Factory serviceable modular electronics
- Made in the USA

# Specifications

• Input (1) Increment, (1) Decrement, (1) Reset to Zero, 10ms response

momentary contact closure, PNP sourced pulse (5-30VDC), 24VDC pulse

• **Display** Four-digit; high intensity; seven segments; red individual oval LED display