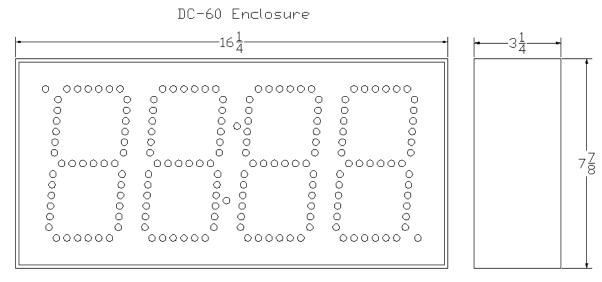

### Specifications

Input (1) Increment, (1) Decrement, (1) Reset to Zero, 10ms response momentary contact closure, PNP sourced pulse (5-30VDC), 24VDC pulse Four-digit; high intensity; seven segments; red individual oval LED display Display .125 thick all extruded aluminum enclosure, 16.25" W x 7.875"H x 3.25" D Case sealed and gasketed with .125" XLPE closed cell foam Weight 10.0 Pounds **Power Source** 90 – 240VAC 50/60 Hz, 120Vac pigtails, 1 amp, J-box, rt. side of enclosure **Operating Temp** 0° to 49° Celsius (32° to 120° Fahrenheit) **Case Finish** Fingerprint resistant, tough, black textured powder coating

## **DC-60C-Term (Outdoor)** Mounting and Dimensions

There are adjustable keyhole mounting tabs for attachment with screws secured to a structure or wall.

Control wiring are pigtails inside j-box on left