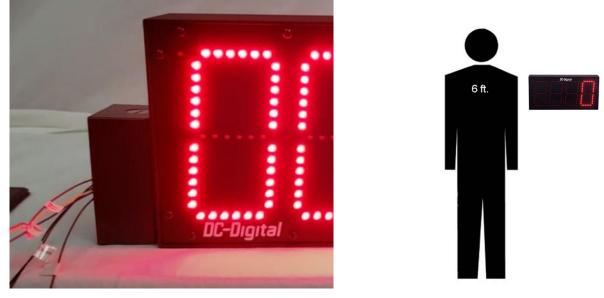

- Heavy .125" thick extruded aluminum IP-66 enclosure
- .125" thick XLPE closed cell foam gasket and sealant
- J-Box on left side for control wiring (1/2" conduit)
- Large 6.0-inch super bright wide angle red LEDs
- Viewable up to 300ft.
- Made in the USA

## DC-60C-Term (Outdoor) Description

The DC-Digital <u>DC-60C-Term (Outdoor)</u> is designed to be used where a highly visible counter is needed. The flexibility of this unique design gives it a broad range of applications in industry, government, medical, aviation and others. The Internal terminal blocks allow for hardwired controls from PLC's, switches, relays and or sensors that can provide a mechanical contact closure or a PNP sourced electronic switch action. It can be used in either existing buildings or new construction. Long viewing distances are accomplished with its large red LED display. The all aluminum, black extra tough powder coated enclosure gives it a professional look that will hold up in many harsh environments.