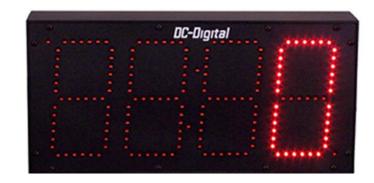

# 6.0 Inch Four-Digit Red LED

Digital Counter. For remote control wired inputs; contact closure, PNP 5-30VDC

## DC-60C-Term (Outdoor) Description

The DC-Digital <u>DC-60C-Term (Outdoor)</u> is designed to be used where a highly visible counter is needed. The flexibility of this unique design gives it a broad range of applications in industry, government, medical, aviation and others. The Internal terminal blocks allow for hardwired controls from PLC's, switches, relays and or sensors that can provide a mechanical contact closure or a PNP sourced electronic switch action. It can be used in either existing buildings or new construction. Long viewing distances are accomplished with its large red LED display. The all aluminum, black extra tough powder coated enclosure gives it a professional look that will hold up in many harsh environments.