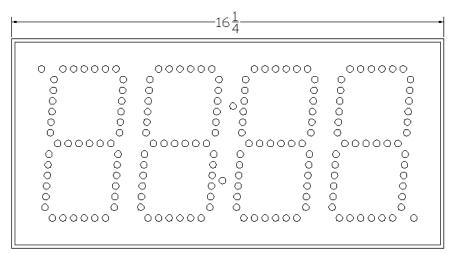

### Specifications

• Input (1) Increment, (1) Decrement, (1) Reset to Zero, 10ms response

momentary contact closure, PNP sourced pulse (5-30VDC), 24VDC pulse

Display
Case
Four-digit; high intensity; seven segments; red individual oval LED display
LED display
Case
.125 thick all extruded aluminum enclosure, 16.25" W x 7.875"H x 3.25" D