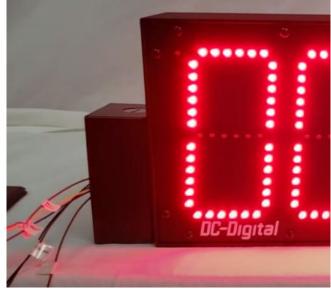

# 6.0 Inch Four-Digit Red LED

**Digital Counter.** For remote control wired inputs; contact closure, PNP 5-30VDC

DC-60C-Term-In

### DC-60C-Term-In Description

The DC-Digital DC-60C-Term-In is designed to be used where a highly visible counter is needed. The flexibility of this unique design gives it a broad range of applications in industry, government, medical, aviation and others. The Internal terminal blocks allow for hardwired controls from PLC's, switches, relays and or sensors that can provide a mechanical contact closure or a PNP sourced electronic switch action. It can be used in either existing buildings or new construction. Long viewing distances are accomplished with its large red LED display. The all aluminum, black extra tough powder coated enclosure gives it a professional look that will hold up in many harsh environments.

## **DC-60C-Term-In** Mounting and Dimensions

There are adjustable keyhole mounting tabs for attachment with screws secured to a structure or wall.

Control wiring are pigtails inside j-box on left

937-746-9750, Fax 937-746-9704