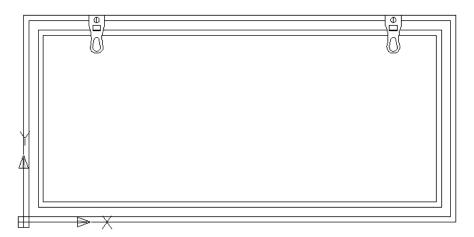

## **DC-60C-Term-In** Mounting and Dimensions

There are adjustable keyhole mounting tabs for attachment with screws secured to a structure or wall.

Control wiring are pigtails inside j-box on left

937-746-9750, Fax 937-746-9704