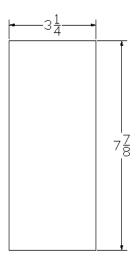

### Specifications

• Input (1) Increment, (1) Decrement, (1) Reset to Zero, 10ms response

momentary contact closure, PNP sourced pulse (5-30VDC), 24VDC pulse

Display
Case
Four-digit; high intensity; seven segments; red individual oval LED display
LED display
Case
.125 thick all extruded aluminum enclosure, 16.25" W x 7.875"H x 3.25" D