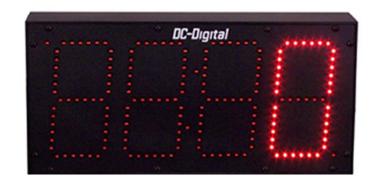

# 6.0 Inch Four-Digit Red LED

**Digital Counter.** For remote control wired inputs; contact closure, PNP 5-30VDC

DC-60C-Term-In

### DC-60C-Term-In Description

The DC-Digital DC-60C-Term-In is designed to be used where a highly visible counter is needed. The flexibility of this unique design gives it a broad range of applications in industry, government, medical, aviation and others. The Internal terminal blocks allow for hardwired controls from PLC's, switches, relays and or sensors that can provide a mechanical contact closure or a PNP sourced electronic switch action. It can be used in either existing buildings or new construction. Long viewing distances are accomplished with its large red LED display. The all aluminum, black extra tough powder coated enclosure gives it a professional look that will hold up in many harsh environments.