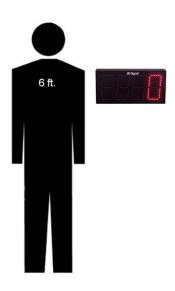

### Specifications

• Input (1) Increment, (1) Decrement, (1) Reset to Zero, 10ms response

momentary contact closure, PNP sourced pulse (5-30VDC), 24VDC pulse

Display
Case
Four-digit; high intensity; seven segments; red individual oval LED display
LED display
Case
.125 thick all extruded aluminum enclosure, 16.25" W x 7.875"H x 3.25" D