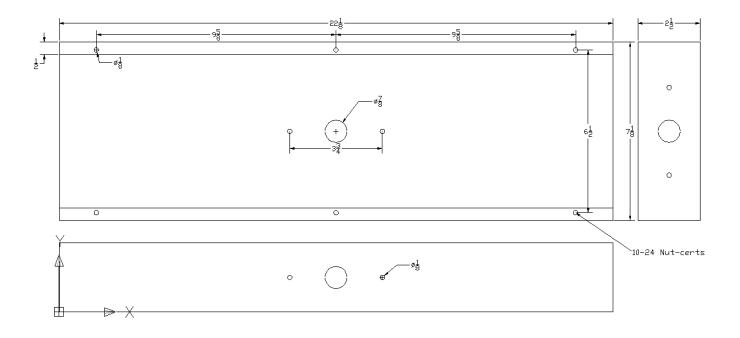

## **DC-406-BB** mounting and Dimensions

Mounts into a standard wall opening. There are (6) 10-24 threaded machine screw holes for attaching the flush mount front (sold separately).

937-746-9750, Fax 937-746-9704