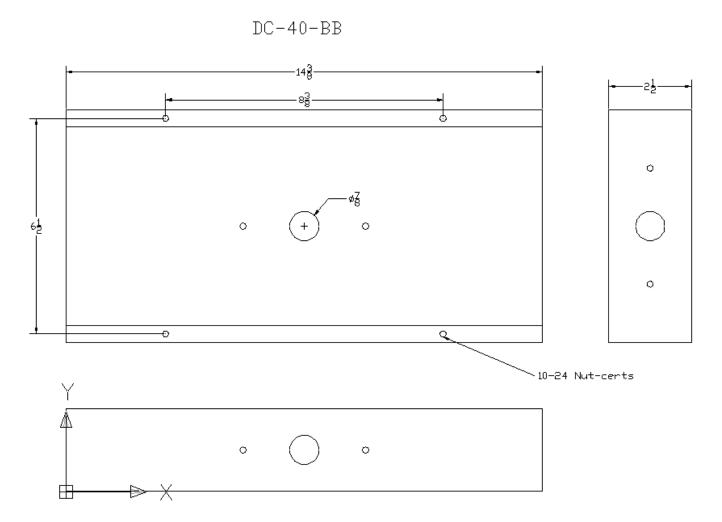

## Rough-in Back Box for

DC-40 (prefixed model type) Flush Mount Displays

DC-40-BB

## **DC-40-BB** mounting and Dimensions

Mounts into a standard wall opening between 16 inches on center studs or other. There are (4) 10-24 threaded machine screw holes for attaching the flush mount front (sold separately).