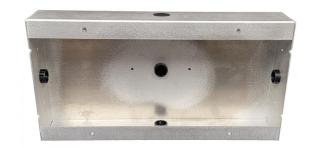

## **DC-40-BB** Description

The DC-Digital DC-40-BB rough in back box is designed to be used in any application where a flush mounted 4.0 inch 4 digit display is to be required. The DC-40-BB will mount directly into a 16 inch on center stud wall and or any other substrate that can support the shown dimensions. Its cavity has ample room for making up multiple cabling connections. This unique design can be used in either existing buildings or new construction. This equipment is proudly made in the USA.

## **Features**

- Used for flush mounting 4.0 inch 4 digit displays
- 1/2 Inch knockouts
- Fits between standard 16 inch on center stud walls
- Made in the USA

- 14 Gauge Brushed Aluminum
- 10-24 machine screw threads
- Case 14 Gauge Brushed Aluminum; 14.625"W x 7.625"H x 2.75"D, All Dimensions +/-1/8" (fits DC-40 flush front)
- Access (5) 1/2 inch knockouts (7/8 inch diameter)
- Weight 3.0 PoundsCase Finish None