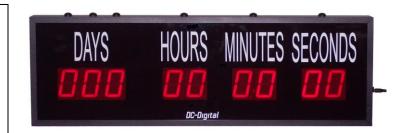

# 2.3 Inch Nine Digit LED

Count up timer with top mounted controls

**DC-259T-UP** 

#### DC-259T-UP

The DC-Digital DC-259T-UP is designed to be used where a highly visible days, hours, minutes and seconds count up timer is needed. The flexibility of this unique design gives it a broad range of applications in industry, government, schools and churches. It can be used in either existing buildings or new construction. Long viewing distances are accomplished with its large red LED display. The all aluminum, black extra tough powder coated enclosure gives it a professional look that will hold up in many harsh environments.