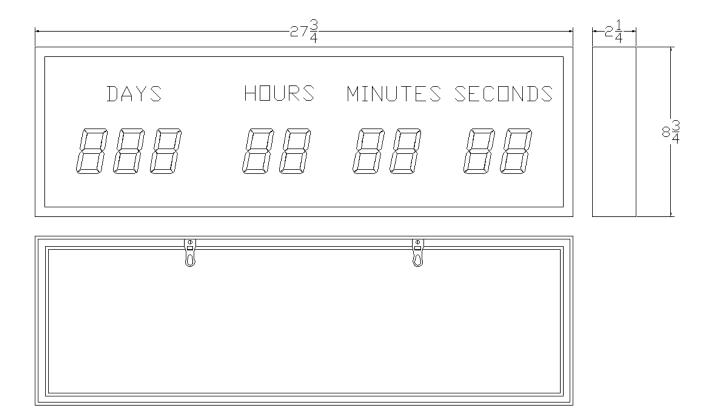

• Case All aluminum enclosure, 27.750"W x 8.75"H x 2.25"D

Weight 15.0 Pounds

Power Source
10 Watts; 90 – 240VAC 50/60 Hz (12VDC @ 700 ma power supply, PS-12-700)

Operating Temp 0° to 49° Celsius (32° to 120° Fahrenheit)

## **DC-259T-UP** Mounting and dimensions:

There are (2) adjustable keyhole mounting tabs for easy attachment to a wall.