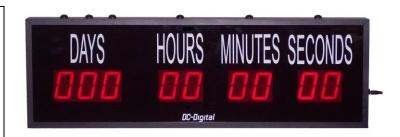

# 2.3 Inch Nine Digit LED

Countdown timer with top mounted controls

**DC-259T-DN** 

### DC-259T-DN

The DC-Digital <u>DC-259T-DN</u> is designed to be used where a highly visible days, hours, minutes and seconds countdown timer is needed. The flexibility of this unique design gives it a broad range of applications in industry, government, schools and churches. It can be used in either existing buildings or new construction. Long viewing distances are accomplished with its large red LED display. The all aluminum, black extra tough powder coated enclosure gives it a professional look that will hold up in many harsh environments.