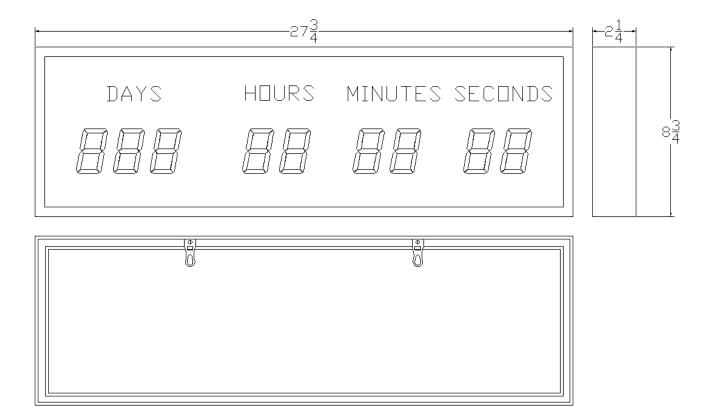

Case
All aluminum enclosure, 27.750"W x 8.75"H x 2.25"D

Weight 15.0 Pounds

Power Source
10 Watts; 90 – 240VAC 50/60 Hz (12VDC @ 700 ma power supply, PS-12-700)

Operating Temp 0° to 49° Celsius (32° to 120° Fahrenheit)

## **DC-259T-DN** Mounting and dimensions:

There are (2) adjustable keyhole mounting tabs for easy attachment to a wall.