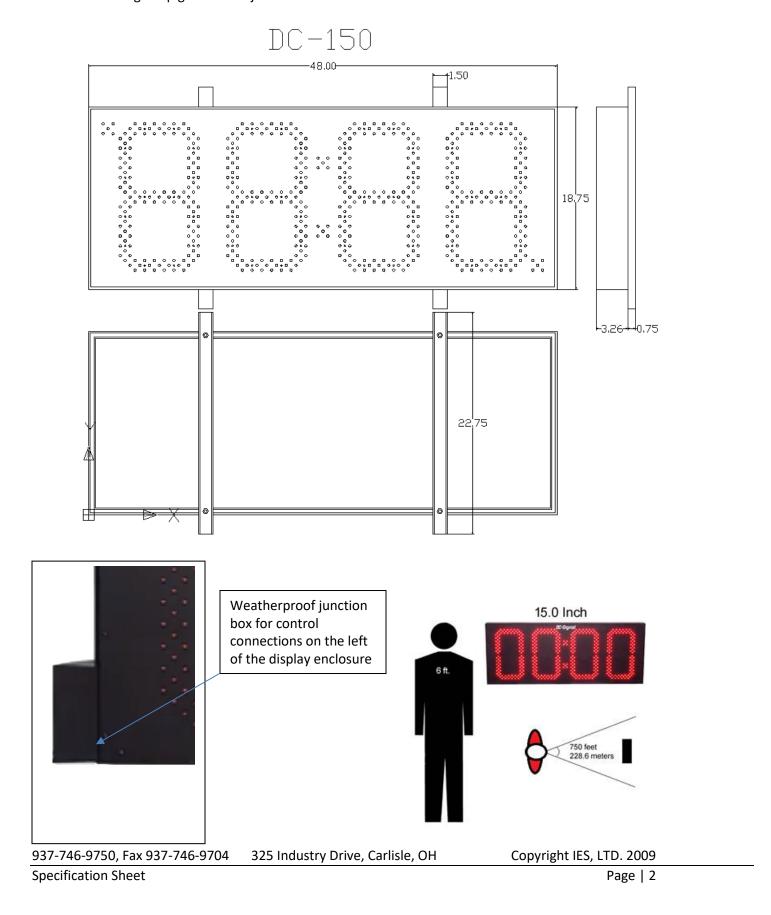

• Case .125 thick all extruded aluminum enclosure 48" W x 18.75"H x 3.25" D

sealed and gasketed with .125" XLPE closed cell foam

Weight 25.0 Pounds

• Power Source 90 – 240VAC 50/60 Hz, 120Vac pigtails, 5-amp, J-box, rt. side of enclosure

## **DC-150C-Term (Outdoor)** Mounting and Dimensions

There are (2) aluminum .125-inch x 1.5-inch x .75-inch aluminum C channel mounting rails that can be used as mounting brackets to a supporting structure or they can be removed and the (4)  $5/16 \times 1$ -inch bolts can be used. Control wiring are pigtails inside j-box on left.