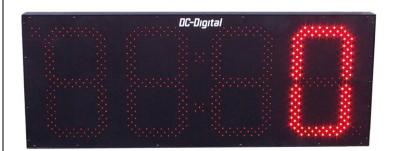

# 15.0 Inch Four-Digit Red LED

**Digital Counter.** For remote control wired inputs; contact closure, PNP 5-30VDC

DC-150C-Term (Outdoor)

#### **Features**

- Counts up to 9999
- Pigtails (J-BOX) for controls from PLC's, sensors, relays, palm switches, machine automation
- Momentary Contact Closure or PNP source (5-30VDC pulse)
- 3 Wires & Com: Increment, Decrement, Reset to zero
- Heavy .125" thick extruded aluminum IP-66 enclosure
- .125" thick XLPE closed cell foam gasket and sealant
- J-Box on left side for control wiring (1/2" conduit)
- Large 15.0-inch super bright wide angle red LEDs
- Viewable up to 750ft.
- Made in the USA

### DC-150C-Term (Outdoor) Description

The DC-Digital DC-150C-Term (Outdoor) is designed to be used where a highly visible counter is needed. The flexibility of this unique design gives it a broad range of applications in industry, government, medical, aviation and others. The Internal terminal blocks allow for hardwired controls from PLC's, switches, relays and or sensors that can provide a mechanical contact closure or a PNP sourced electronic switch action. It can be used in either existing buildings or new construction. Long viewing distances are accomplished with its large red LED display. The all aluminum, black extra tough powder coated enclosure gives it a professional look that will hold up in many harsh environments.