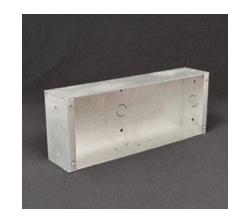

## Rough-in Back Box for DC-25 Flush Mount Displays DC-25-BB

## **Features**

- Used for flush mounting 2.3 inch 4 digit displays
- 1/2 Inch knockouts (1 each side)
- Fits between standard 16 inch on center stud walls
- Made in the USA

- 14 Gauge Aluminum
- 8-32 machine screw threads
- Case 14 Gauge aluminum; 12" Wide x 4.75" High x 2.75" Deep (fits DC-25 flush front)
- Access (5) 1/2-inch knockouts (7/8-inch diameter)
- Weight .5 PoundsCase Finish Brushed

## **DC-25-BB** Description

The DC-Digital DC-25-BB rough in back box is designed to be used in any application where a flush mounted 2.3 inch 4 digit display is to be required. The DC-25-BB will mount directly into a 16 inch on center stud wall and or any other substrate that can support the shown dimensions. Its cavity has ample room for making up multiple cabling connections. This unique design can be used in either existing buildings or new construction. This equipment is proudly made in the USA.