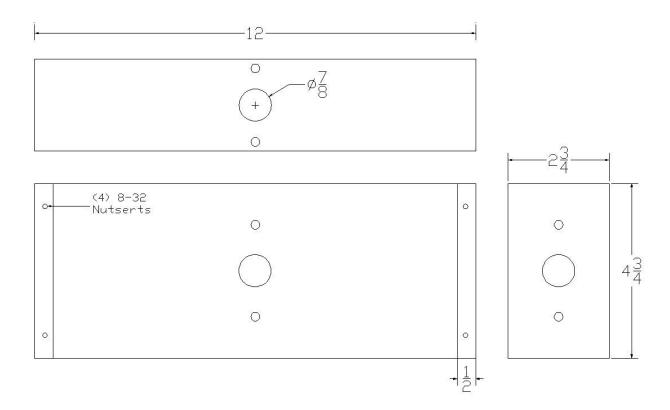

## **DC-25-BB** mounting and Dimensions

Mounts into standard wall opening between 16 inches on center studs or other. There are (4) 8-32 threaded machine screw holes for attaching the flush mount front (sold separately).

## **Features**

- Used for flush mounting 2.3 inch 4 digit displays
- 1/2 Inch knockouts (1 each side)
- Fits between standard 16 inch on center stud walls
- Made in the USA

- 14 Gauge Aluminum
- 8-32 machine screw threads
- Case 14 Gauge aluminum; 12" Wide x 4.75" High x 2.75" Deep (fits DC-25 flush front)
- Access (5) 1/2-inch knockouts (7/8-inch diameter)
- Weight .5 PoundsCase Finish Brushed