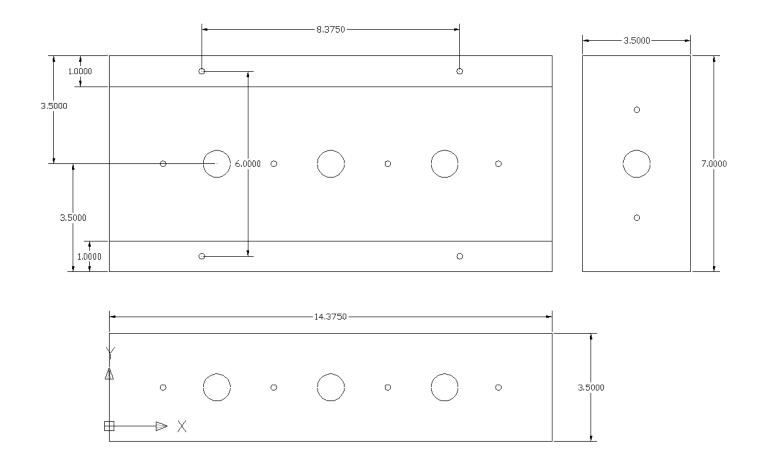

## **Features**

- Used for flush mounting 4.0 inch 4 digit displays
- 1/2 Inch knockouts
- Fits between standard 16 inch on center stud walls
- Made in the USA

- 16 Gauge steel
- 8-32 machine screw threads
- Case 16 Gauge Steel; 14.5"Wide x 7"High x 3.25"Deep (fits DC-40 flush front)
- Access (11) 1/2 inch knockouts (7/8 inch diameter)
- Weight 3.0 Pounds
- Case Finish None

Specification Sheet Page | 1

This back box mounts into a standard wall opening between 16 inches on center studs or other. There are (4) 8-32 threaded machine screw holes for attaching the flush mount front (sold separately).