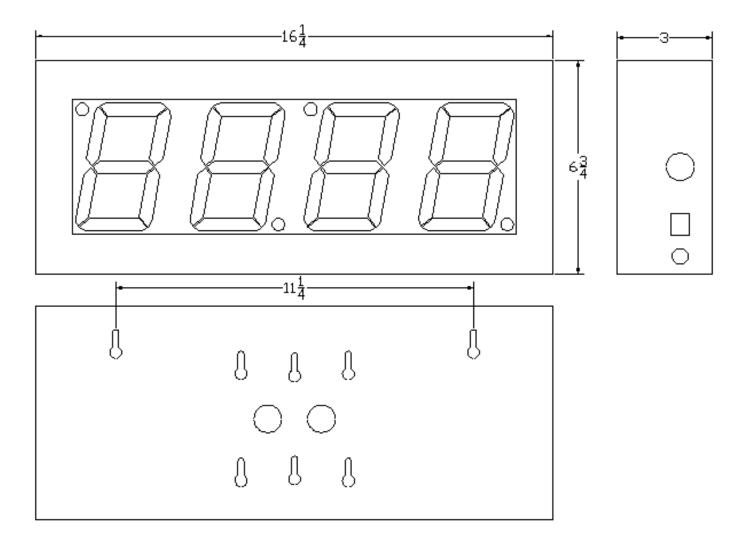

### **Specifications**

- Input Data DHCP or Static IP NTP or SNTP
- **Output Data** Wired (1 Pair 22Ga.) Data +, Data -, 24VDC @ .5 Amp Off Ground Rail to Rail 9600 baud, 8N1, DC-Digital Protocol, approx. 4000 feet range, 100 devices max. •
  - Display 4.0 Inch, Four digit, Seven Segment, Red LED display
- Enclosure 14Ga. All Aluminum Enclosure; 16-1/4 Inches Wide x 6-3/4 Inches Tall x 3-1/4 Inches Deep
- Weight 3.0 Pounds •
- Power Source 120 Vac Wall Adapter (12VDC @ 700 mA) •
- Operating Temp 0° to 49° Celsius (32° to 120° Fahrenheit)
- Case Finish **Black Textured Powder Coating**
- Cabling (Power) Ethernet
- Cabling (Data Output) 1 Twisted Pair 22 Ga.

## DC-Digital <u>DC-40N-Master-Clock-4W</u> Mounting and Dimensions:

There are (6) keyhole mounting knockouts for easy attachment to an electrical handy-box or an electrical 4 square box or simply use the (2) outer keyhole mounting knockouts and a couple of screws secured to a wall. Also supplied are 4 adhesive backed rubber feet that can be adhered to the enclosure bottom for table or Mount on a desk top.