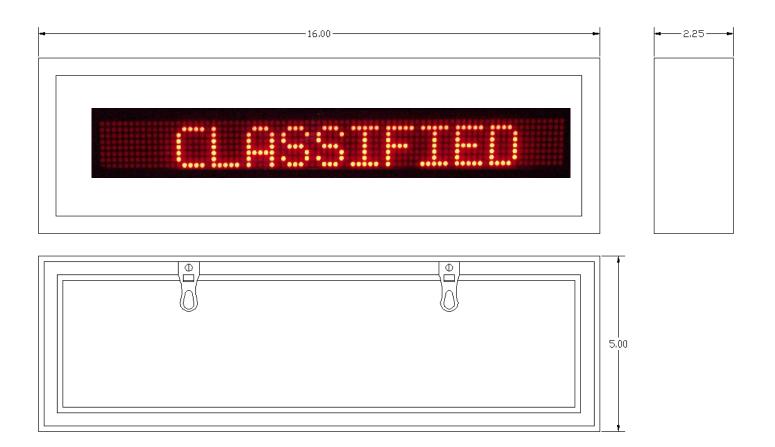

## **Specifications**

• Input Toggle Switch, mounted on the side of enclosure (CLASSIFIED or

**UNCLASSIFIED**)

Display
1.25 Inch, 8 x 80, 13 Character, RED, LED Dot Matrix with RED Acrylic lens

Case Extruded Aluminum; 16"L X 5"W X 2.25"D

# DC-1.25-13-STATIC Mounting and Dimensions

(2) teardrop mounting tabs that can be adjusted horizontally.

Specification Sheet Page | 2