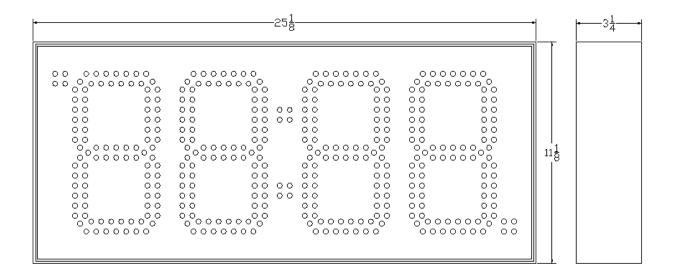

# Specifications

• Input (1) Increment, (1) Decrement, (1) Reset to Zero

• **Display** 8.0 Inch, Four digit, Seven Segment, High Intensity, Red LED display

• Case Extruded Aluminum; 11 inches high x 25 inches wide x 3.25 inches deep.

## **DC-80T-UP-Days** Mounting and Dimensions

There are (2) adjustable keyhole mounting tabs for easy attachment to a wall.

Specification Sheet Page | 2