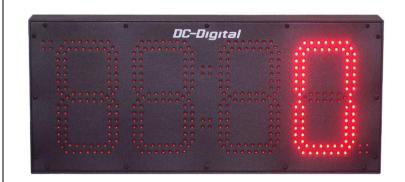

# 8.0 inch Four-Digit Digital Red

Push-button Controlled Count Up by Days Timer

DC-80T-UP-Days (outdoor)

### **DC-80T-UP-Days** Description

The DC-Digital DC-80T-UP-Days is designed to be used in any application where any outdoor rated, highly visible, 4 digit, push button controlled, count up by days timer is needed. The flexibility of this unique design gives it a broad range of applications in industry, government, schools and churches. It can be used in either existing buildings or new construction. Long viewing distances are accomplished with its large red LED display. The all aluminum, black, extra tough powder coated enclosure gives it a professional look that will hold up in many harsh environments.