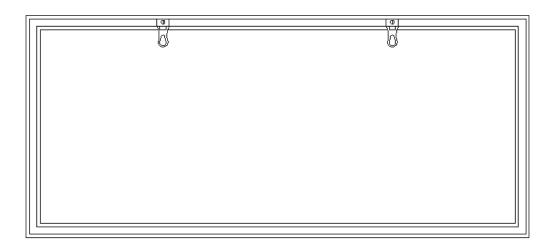

## **DC-80T-UP-Days** Mounting and Dimensions

There are (2) adjustable keyhole mounting tabs for easy attachment to a wall.

Specification Sheet Page | 2