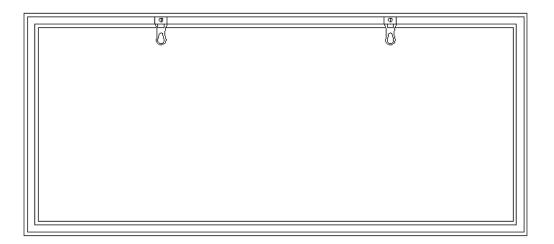

### **DC-80N** Mounting and Dimensions

There are (2) adjustable keyhole mounting tabs for easy attachment to a wall.