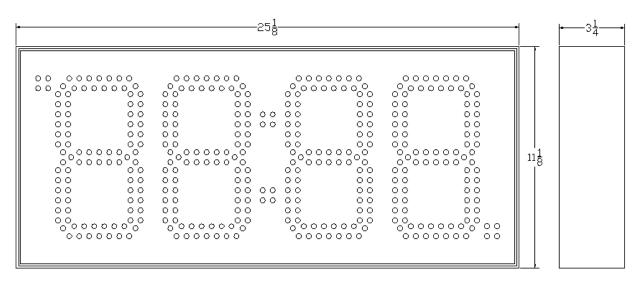

#### Specifications

- Input Data DHCP or Static IP NTP or SNTP
- **Display** 8.0 Inch, Four digit, Seven Segment, Red LED display
- Case Extruded Aluminum; 11 inches high x 25 inches wide x 3.25 inches deep.
- Weight 20.0 Pounds
- **Power Source** 20 Watts; 100 240VAC 50/60 H, 3 Prong with ground 6 ft. power cord
- **Operating Temp** 0° to 49° Celsius (32° to 120° Fahrenheit)
- Case Finish Tough, Finger Print Resistant, Black Powder Coating
- Cabling Ethernet