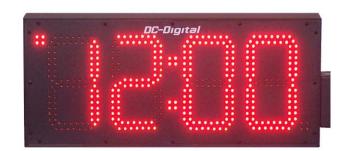

# 8.0 Inch Four-Digit Digital Red LED WIFI Network Time of Day Clock

DC-80N-IN

### DC-80N-IN Description

The DC-Digital DC-80N-IN time of day clock is designed to be used in any application where any 4 digit network time of day clock is needed to be seen. It automatically queries NTP once every 10 seconds and on power up. It can be set up for 12 or 24 hour time format (default is 12 Hour). It can be set up for static IP to receive the NTP from your server (default is DHCP). This unique design can be used in either existing buildings or new construction. This equipment is proudly made in the USA and is factory serviceable.