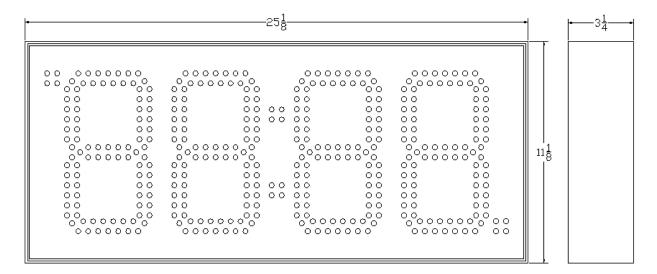

### **Specifications**

Input Data DHCP or Static IP NTP or SNTP

Display
8.0 Inch, Four digit, Seven Segment, Red LED display

• Case Extruded Aluminum; 11 inches high x 25 inches wide x 3.25 inches deep.

Weight 20.0 Pounds