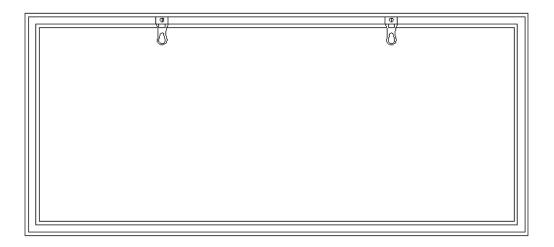

## **DC-80N-IN** Mounting and Dimensions

There are (2) adjustable keyhole mounting tabs for easy attachment to a wall.

Specification Sheet Page | 2