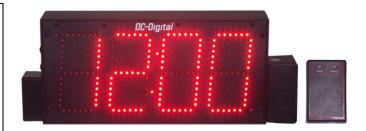

# 6.0 Inch Four-Digit Digital

Digital Red LED Time of Day Clock with RF wireless controls (outdoor)

**DC-60S-W** 

## **DC-60S-W** Description

The DC-Digital <u>DC-60S-W</u> is designed to be used where a Large time of day clock is needed. The flexibility of this unique design gives it a broad range of applications in schools, industry, governmental and churches. It can be used in either existing buildings or new construction. Long viewing distances are accomplished with its large red LED display. The all aluminum, black extra tough powder coated enclosure gives it a professional look that will hold up in many harsh environments.