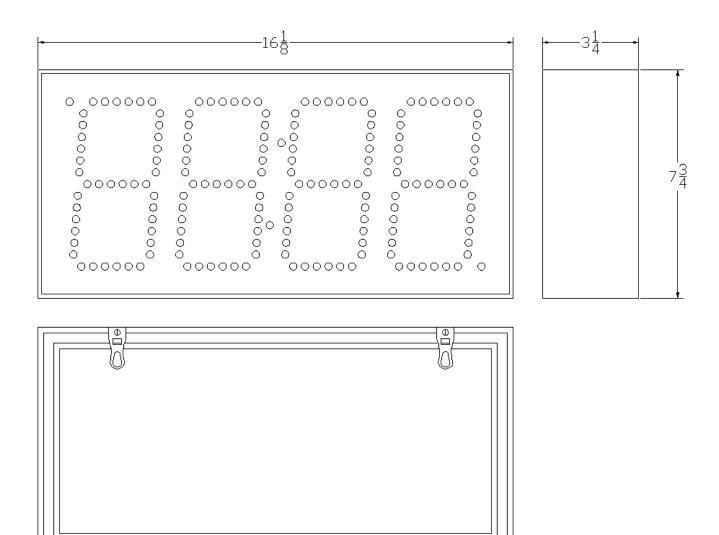

### **Specifications**

Input 2 Function Membrane Switch Pushbutton, 2.4Ghz RF Wireless 1mW

Display Four digit bar; high intensity; seven segment; red LED display

Case Extruded Aluminum; 16.25"W x 7.75"H x 3.25"D

# **DC-60S-W** Mounting and Dimensions

There are (2) adjustable keyhole mounting tabs for easy attachment to a wall.