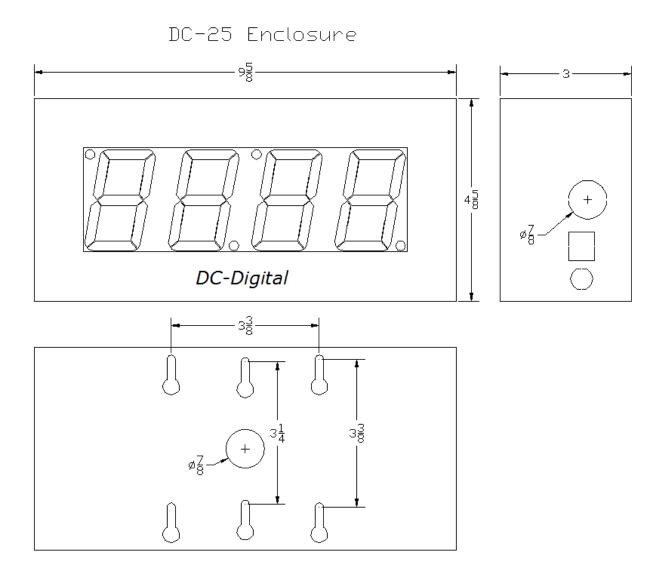

# **DC-25T-UP-W** Mounting and Dimensions

There are (6) keyhole mounting knockouts for easy attachment to an electrical handy-box or an electrical 4 square box. Also supplied are 4 adhesive backed rubber feet that can be adhered to the enclosure bottom for table or Mount on a desk top. Note: when mounting the <a href="https://documents.org/linearing-new-normal-new-normal-new-normal-new-normal-new-normal-new-normal-new-normal-new-normal-new-normal-new-normal-new-normal-new-normal-new-normal-new-normal-new-normal-new-normal-new-normal-new-normal-new-normal-new-normal-new-normal-new-normal-new-normal-new-normal-new-normal-new-normal-new-normal-new-normal-new-normal-new-normal-new-normal-new-normal-new-normal-new-normal-new-normal-new-normal-new-normal-new-normal-new-normal-new-normal-new-normal-new-normal-new-normal-new-normal-new-normal-new-normal-new-normal-new-normal-new-normal-new-normal-new-normal-new-normal-new-normal-new-normal-new-normal-new-normal-new-normal-new-normal-new-normal-new-normal-new-normal-new-normal-new-normal-new-normal-new-normal-new-normal-new-normal-new-normal-new-normal-new-normal-new-normal-new-normal-new-normal-new-normal-new-normal-new-normal-new-normal-new-normal-new-normal-new-normal-new-normal-new-normal-new-normal-new-normal-new-normal-new-normal-new-normal-new-normal-new-normal-new-normal-new-normal-new-normal-new-normal-new-normal-new-normal-new-normal-new-normal-new-normal-new-normal-new-normal-new-normal-new-normal-new-normal-new-normal-new-normal-new-normal-new-normal-new-normal-new-normal-new-normal-new-normal-new-normal-new-normal-new-normal-new-normal-new-normal-new-normal-new-normal-new-normal-new-normal-new-normal-new-normal-new-normal-new-normal-new-normal-new-normal-new-normal-new-normal-new-normal-new-normal-new-normal-new-normal-new-normal-new-normal-new-normal-new-normal-new-normal-new-normal-new-normal-new-normal-new-normal-new-normal-new-normal-new-normal-new-normal-new-normal-new-normal-new-normal-new-normal-new-normal-new-normal-new-normal-new-normal-new-normal-new-normal-new-normal-new-normal-new-norma

Case
All aluminum enclosure, 9.625"W x 4.625"H x 3"D

Weight 3.0 Pounds

Power Source
4 Watts; 90 – 240VAC 50/60 Hz (12VDC @ 700 ma power supply, PS-12-700)

Operating Temp 0° to 49° Celsius (32° to 120° Fahrenheit)