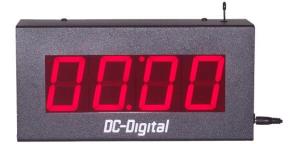

# 2.3 inch Four-Digit Digital LED RF Wireless Controlled Count Up Timer

DC-25T-UP-W

# **DC-25T-UP-W** Description

The DC-Digital DC-25T-UP-W is designed to be used where a wireless controlled count up timer is needed. The DC-25T-UP-W utilizes the **shift digit technology** that allows the user to see hours as well as hundredths of a second. The flexibility of this unique design gives it a broad range of applications in schools, industry, governmental and churches. The RF (Radio Frequency) wireless controllability gives the user easy access and total freedom to all of its functions without sacrificing limited control, as found in our competitors IR (Infrared Led) remotes (IR remotes have limited range of transmission 50 feet or less and is limited to indoor operation only). It can be used in either existing buildings or new construction. Long viewing distances are accomplished with its large red LED display. The all aluminum, black extra tuff powder coated enclosure gives it a professional look that will hold up in many harsh environments. This unit includes one wireless remote control (WRC-2T). Additional wireless controllers are available for purchase.