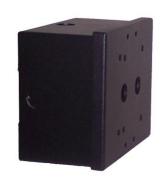

## Double Face Hallway Mount for DC-Digital Displays <u>DO-25</u>

## **Features**

- Used for Double sided veiwing
- Mounts on 4 x 4 or 2 x 4 Electrical boxes
- Surface mount
- Durable finger print resistant finish
- Made in the USA

- 14 Gauge Steel
- Easy Assembly
- Fits both DC-25 and DC-40 Size Displays
- Ample Interior Volume for Connections
- 1/2 Knockouts for cabling entry

## **DO-25** Description

The DC-Digital <u>DO-25</u> Double face hallway mount is designed to be used in any application where two sided viewing of either DC-25 or DC-40 Size displays is needed to be seen. The <u>DO-25</u> will mount directly on to an electrical 2 x 4 or 4 x 4 rough in junction box. It's cavity has ample room for making up multiple cabling connections This unique design can be used in either existing buildings or new construction. This equipment is proudly made in the USA.