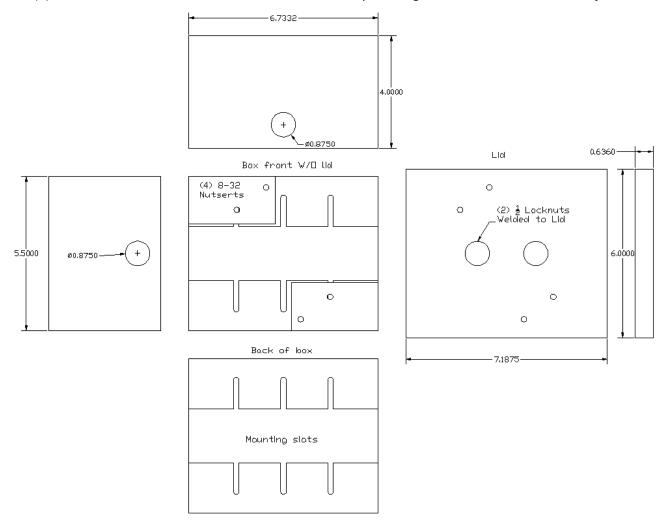

Case
14 Gauge Steel; With lid 7.125"Wide x 6"High x 4.125"Deep

Weight 7.0 Pounds

Case Finish Tough, Finger Print Resistant, Black Powder Coating

## **DO-25** mounting and Dimensions

There are (6) slots on the rear of the enclosure so that it can easily be hung on an electrical 4 x 4 or 2 x 4 junction box.