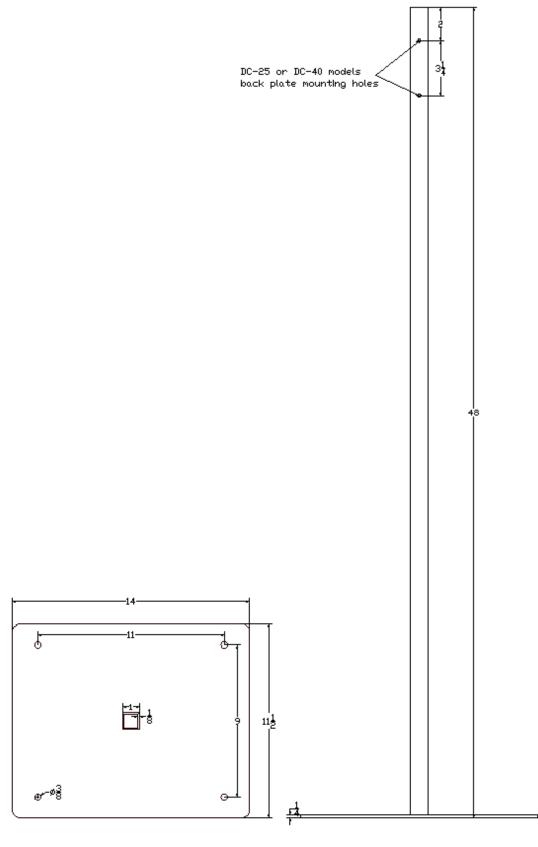

## **Specifications**

• **Dimensions** All Metal; Base: 11 Inches x 9 Inches x 3/16 inch thick

Vertical: 1 inch x 1 Inch x 1/8 inch thick square tubing

Clared B. A. a. C. (A) 2/0 and the control of the c

• Stand Mounting (4) 3/8 inch mounting holes with (4) 1/4 Inch x 2 Inch lag bolts with concrete lags

• **Display Mounting** (2) 8-32 x 3/4 Inch machine screws (drilled and tapped in vertical tubing)

• Weight 25.0 Pounds