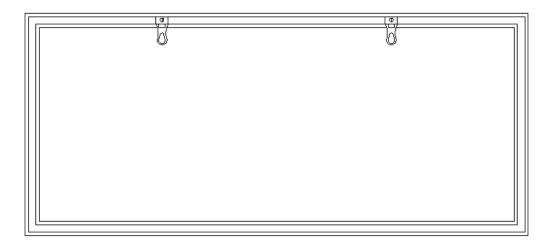

### **DC-80N-WIFI-IN** Mounting and Dimensions

There are (2) adjustable keyhole mounting tabs for easy attachment to a wall.