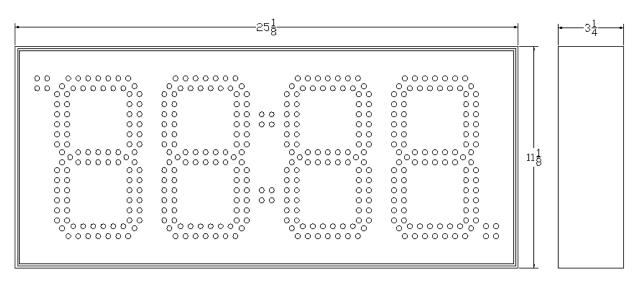

#### Specifications

• WIFI Adapter: Input Dual Band 2.4 or 5 GHz 802.11 b/g/n/AP/ Gateway/Router, Protected Access (WPA2-PSK, WPA-PSK and WEP data encryption)

•

•

- Network Card: Input Data DHCP or Static IP NTP or SNTP
- Display 8.0 Inch, Four digit, Seven Segment, Red LED display
- Case Extruded Aluminum; 11 inches high x 25 inches wide x 3.25 inches deep.
- Weight 20.0 Pounds
- Power Source 20 Watts; 100 240VAC 50/60 H, 3 Prong with ground 6 ft. power cord
- Operating Temp 0° to 49° Celsius (32° to 120° Fahrenheit)
- Case Finish Tough, Finger Print Resistant, Black Powder Coating
- Cabling Ethernet

### **DC-80N-WIFI-IN** Mounting and Dimensions

There are (2) adjustable keyhole mounting tabs for easy attachment to a wall.