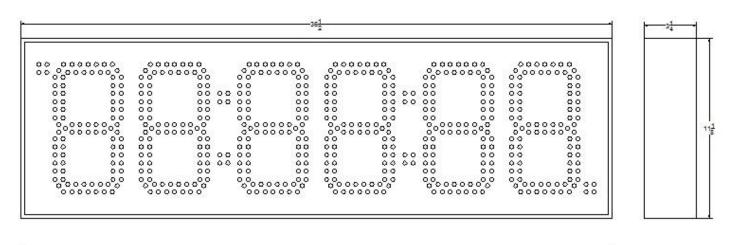

## 8.0 Inch Nine Digit LED Countdown timer with RF Wireless controls **DC-809T-DN-W** DC-Jıqıtal Features Counts down from 999 Days Visible up to 400Ft • • All Extruded IP66 Rated aluminum enclosure ٠ Large 8.0 Inch Super Bright LED's Battery backup memory Made in the USA 1 year Warranty Displays Days, Hours, Minutes, Seconds RF Wireless controls (150' range WRC-8T) **Factory Serviceable** Weatherproof outdoor junction box for connections Options 2.3, 4.0, 6.0, 15 and 30 inch digit height • 120Vac, 9 ft. power cord Count up 24Vdc power Static Display, Temperature available Remote start stop Momentary push button switches

## Specifications

| • Input                     | 6 Button Handheld RF Wireless Remote Control, 2.4Ghz RF Wireless 1mW, (150<br>ft. range); Start Stop, Reset to Last Value, Reset to Zero, Set Hours, Set Minutes, |
|-----------------------------|-------------------------------------------------------------------------------------------------------------------------------------------------------------------|
|                             |                                                                                                                                                                   |
|                             | Set Seconds.                                                                                                                                                      |
| <ul> <li>Display</li> </ul> | 9 digit bar; high intensity; seven segment; red LED display                                                                                                       |
| Case                        | Extruded aluminum enclosure, 45"W x 9-3/4"H x 2-1/4"D                                                                                                             |
| • Weight                    | 35.0 Pounds                                                                                                                                                       |
| Power Source                | 10 Watts; 90 – 240VAC 50/60 Hz (12VDC @ 1000 ma power supply, <u>PS-12-1000</u> )                                                                                 |
| Operating Temp              | 0° to 49° Celsius (32° to 120° Fahrenheit)                                                                                                                        |
| Case Finish                 | Finger Print Resistant, Tough, Black Textured Powder Coating                                                                                                      |

## DC-809T-DN-W

The DC-Digital <u>DC-809T-DN-W</u> is designed to be used where a highly visible days, hours, minutes and seconds countdown timer is needed. The flexibility of this unique design gives it a broad range of applications in industry, government, schools and churches. It can be used in either existing buildings or new construction. Long viewing distances are accomplished with its large red LED display. The all aluminum, black extra tough powder coated enclosure gives it a professional look that will hold up in many harsh environments.