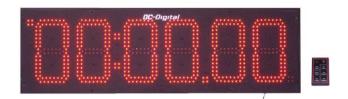

# 8.0 inch Six-Digit

Countdown Timer with RF wireless controls (outdoor)

DC-806T-DN-W

## DC-806T-DN-W Description

The DC-Digital <u>DC-806T-DN-W</u> is designed to be used where a wireless 6 digit outdoor countdown timer is needed. The RF (**R**adio **F**requency) wireless control gives the user easy access and total freedom to all of its functions. The high intensity LED's make easy viewing in bright sunlight conditions. Long viewing distances are accomplished with its large red LED display. The all aluminum, IP66 wet location , water proof, outdoor rated, black extra tuff powder coated enclosure gives it a professional look that will hold up in many harsh environments. This unit includes one wireless remote control (<u>WRC-6T</u>). Additional wireless controllers are available for purchase.