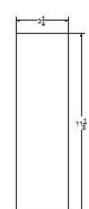

• Case Extruded Aluminum; 11.125 inches high x 36.5 inches wide x 5.5 inches deep.

Weight 35.0 Pounds

• Power Source 28 Watts; 90 – 240VAC 50/60 Hz @ 4 amps, outdoor rated junction box with

pigtails

• Operating Temp 0° to 49° Celsius (32° to 120° Fahrenheit)

# **DC-806T-DN-W** Mounting and Dimensions

Specification Sheet Page | 2