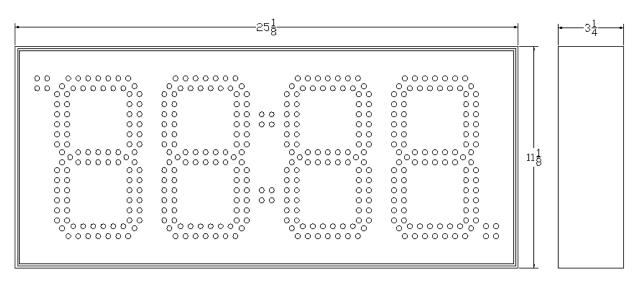

# Specifications

- Input Data: 2-wires, 9600 baud, 8N1, 24VDC low voltage level, DC-Digital Protocol, 22 gauge pigtail wiring inside junction box on the side of the enclosure
- **Display** 8.0 Inch, Four digit, Seven Segment, Red LED display
- Case Extruded Aluminum; 11 inches high x 25 inches wide x 3.25 inches deep.
- Weight 20.0 Pounds
- Power Source 28 Watts; 90 240VAC 50/60 Hz, 3 Prong, 6 foot Power cord
- **Operating Temp** 0° to 49° Celsius (32° to 120° Fahrenheit)
- Case Finish Tough, Finger Print Resistant, Black Powder Coating
- Cabling (2) 22 gauge 12 Inch (white and green) pigtail wiring inside a junction box mounted on the side of the enclosure

# DC-80-4W-System Mounting and dimensions:

There are (2) adjustable keyhole mounting tabs for easy attachment to a wall.