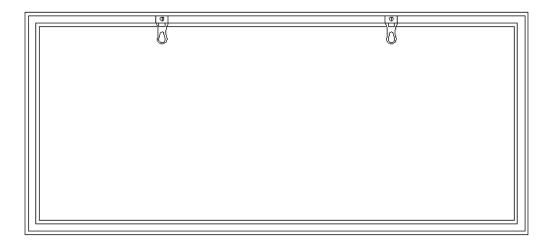

# DC-80-4W-System Mounting and dimensions:

There are (2) adjustable keyhole mounting tabs for easy attachment to a wall.