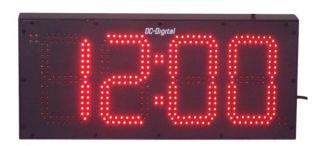

# 8.0 inch Four-Digit System Secondary Time of Day Clock- Indoor

# DC-80-4W-System Description

The DC-Digital <u>DC-80-4W-System</u>, system secondary time of day clock is designed to be used in any application where any 4 digit time of day clock is needed to be seen. It is automatically synchronized once every 10 seconds. It can be set up for 12 or 24 hour time format (default is 12 Hour). This unique design can be used in either existing buildings or new construction. The <u>DC-80-4W-System</u>, system secondary time of day clock comes with an aluminum case, polycarbonate lens, and keyhole mounting brackets. This equipment is proudly made in the USA. This display is factory serviceable.