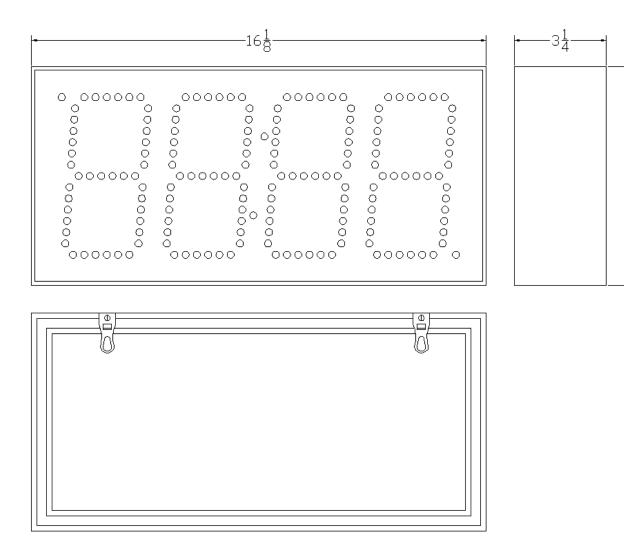

### Specifications

- Input
  Data DHCP or Static IP, NTP or SNTP
- **Display** 6.0 Inch, Four digit, Seven Segment, Red LED display
- Case Aluminum; 16.25"W x 6.75"H x 3.06"D
- Weight 10.0 Pounds
- **Power Source** 20 Watts; 100 240VAC 50/60 Hz, 2 wire with ground (junction box with pigtails)
- **Operating Temp** 0° to 49° Celsius (32° to 120° Fahrenheit)
- Case Finish Tough, Finger Print Resistant, Black Powder Coating
- Cabling Ethernet Cat 3 or 5

## DC-Digital <u>DC-60N</u> Mounting and Dimensions

There are (2) adjustable keyhole mounting tabs for easy attachment to a wall.

74