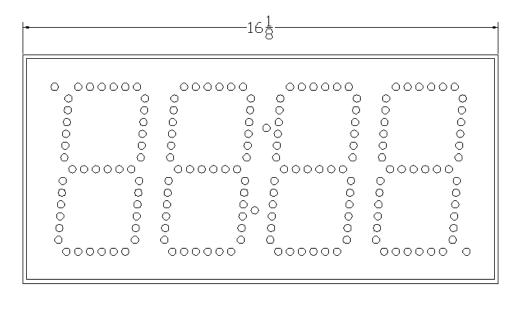

## Specifications

Input Data: RF Wireless <u>Store and forward</u>, 900 MHz, ISM Band, Frequency Hopping,

9600 baud, 8N1, DC-Digital Protocol, up to 1000 feet range

Display
 Case
 6.0 Inch, Four digit, Seven Segment, Red LED display
 Extruded Aluminum; 16.25"W x 6.75"H x 3.06"D