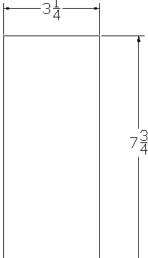

## Specifications

Input Data: RF Wireless <u>Store and forward</u>, 900 MHz, ISM Band, Frequency Hopping,

9600 baud, 8N1, DC-Digital Protocol, up to 1000 feet range

Display
 Case
 6.0 Inch, Four digit, Seven Segment, Red LED display
 Extruded Aluminum; 16.25"W x 6.75"H x 3.06"D