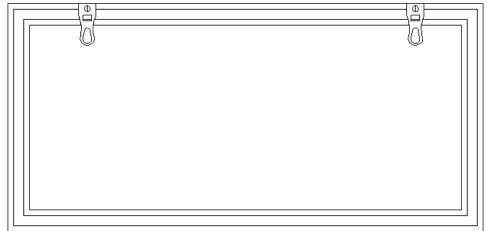

## **DC-60-W-System** mounting and Dimensions

There are (2) adjustable keyhole mounting tabs for easy attachment to a wall.

937-746-9750, Fax 937-746-9704

325 Industry Drive, Carlisle, OH

Copyright IES, LTD. 2009