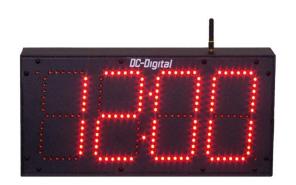

# 6.0 Inch Four-Digit RF Wireless System Secondary

Time of Day Clock- Indoor

DC-60-W-System-In

### **DC-60-W-System** Description

The DC-Digital <u>DC-60-W-System</u>, synchronized wireless system store and forward secondary time of day clock is designed to be used in any application where any 4 digit time of day clock is needed to be seen. It is automatically synchronized once every 10 seconds. It can be set up for 12 or 24 hour time format (default is 12 Hour). This unique design can be used in either existing buildings or new construction. The DC-60W-System, comes with an aluminum case and keyhole mounting tabs. This equipment is proudly made in the USA. This display is factory serviceable.