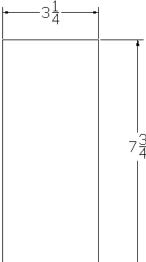

Case Extruded Aluminum; 16.25"W x 6.75"H x 3.06"D

Weight 10.0 Pounds

Power Source
20 Watts; 90 – 240VAC 50/60 Hz, 3 Prong, 6 foot Power cord

Operating Temp 0° to 49° Celsius (32° to 120° Fahrenheit)

• Case Finish Tough, Finger Print Resistant, Black Powder Coating