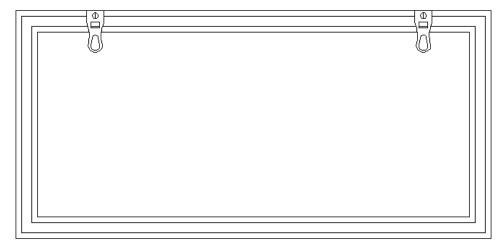

## **DC-60-4W-System** Mounting and dimensions:

There are (2) adjustable keyhole mounting tabs for easy attachment to a wall.

937-746-9750, Fax 937-746-9704

325 Industry Drive, Carlisle, OH

Copyright IES, LTD. 2009