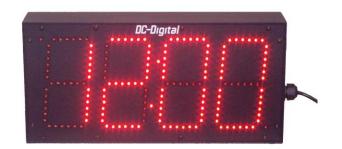

# 6.0 inch Four-Digit

System Secondary Time of

Day Clock- Indoor

DC-60-4W-System

### DC-60-4W-System Description

The DC-Digital <u>DC-60-4W-System</u>, system secondary time of day clock is designed to be used in any application where any 4 digit time of day clock is needed to be seen. It is automatically synchronized once every 10 seconds. It can be set up for 12 or 24 hour time format (default is 12 Hour). This unique design can be used in either existing buildings or new construction. The <u>DC-60-4W-System</u>, system secondary time of day clock comes with an aluminum case, polycarbonate lens, and keyhole mounting brackets. This equipment is proudly made in the USA. This display is factory serviceable.