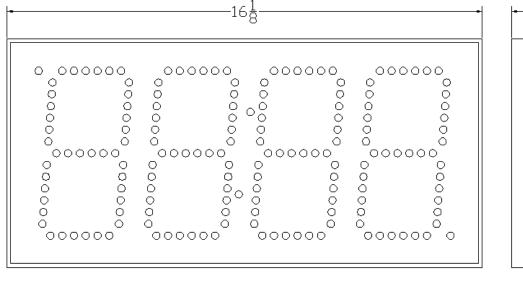

## Specifications

Input Data: 2-wires, 9600 baud, 8N1, 24VDC low voltage level, DC-Digital Protocol,

22 gauge pigtail wiring inside junction box on the side of the enclosure

Display
6.0 Inch, Four digit, Seven Segment, Red LED display

Case Extruded Aluminum; 16.25"W x 6.75"H x 3.06"D

Weight 10.0 Pounds

Power Source
20 Watts; 90 – 240VAC 50/60 Hz, 3 Prong, 6 foot Power cord

Operating Temp 0° to 49° Celsius (32° to 120° Fahrenheit)

• Case Finish Tough, Finger Print Resistant, Black Powder Coating