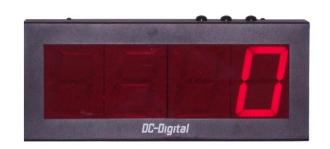

# 4.0 inch Four-Digit Red LED

Digital counter with top mounted sealed switches for count inputs

### **DC-40C** Description

The DC-Digital DC-40C is designed to be used where a highly visible counter is needed. The flexibility of this unique design gives it a broad range of applications in industry, government, schools and churches. The top mounted sealed pushbutton switches allow for convenient access without worry of environmental concerns. It can be used in either existing buildings or new construction. Long viewing distances are accomplished with its large red LED display. The all aluminum, black extra tough powder coated enclosure gives it a professional look that will hold up in many harsh environments.