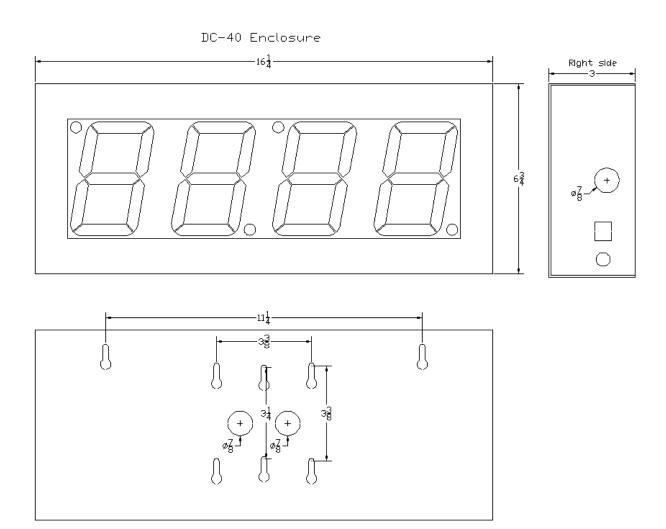

## **DC-40C** Mounting and Dimensions

There are (6) keyhole mounting knockouts for easy attachment to an electrical handy-box or an electrical 4 square box or simply several screws secured to the wall. Also supplied are 4 adhesive backed rubber feet that can be adhered to the enclosure bottom for table or desk top mounting.

## Specifications

• Input (1) Increment, (1) Decrement, (1) Reset to Zero,

Sealed momentary pushbuttons, 10ms response

Display
Four digit bar; high intensity; seven segment; red LED display

• Case All aluminum enclosure, 16.25"W x 6.75"H x 3"D