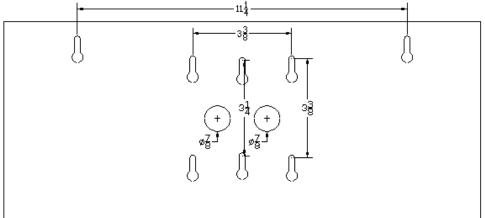

## DC-40-W-System mounting and Dimensions

There are (6) keyhole mounting knockouts for easy attachment to an electrical handy-box or an electrical 4 square box .