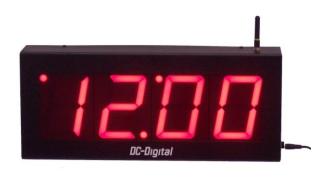

# **4.0 Inch Four-Digit** RF Wireless System Secondary Time of Day Clock

## DC-40-W-System Description

The DC-Digital <u>DC-40-W-System</u>, synchronized wireless system store and forward secondary time of day clock is designed to be used in any application where any 4 digit time of day clock is needed to be seen. It is automatically synchronized once every 10 seconds. It can be set up for 12 or 24 hour time format (default is 12 Hour). This unique design can be used in either existing buildings or new construction. The <u>DC-40-W-System</u>, comes with an aluminum case, polycarbonate lens, and keyhole mounting holes. This equipment is proudly made in the USA. This display is factory serviceable.