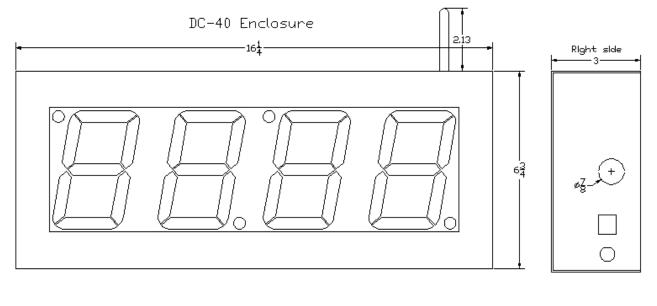

## Specifications

- Input
  Data: RF Wireless <u>Store and forward</u>, 900 Mhz, ISM Band, Frequency Hopping, 9600 baud, 8N1, DC-Digital Protocol, approximately 1000 feet range
  - Display4.0 Inch, Four digit, Seven Segment, Red LED display
- Case Aluminum; 16.25"W x 6.75"H x 3.0"D
- Weight 6.0 Pounds
- Power Source 6 Watts; 90 240VAC 50/60 Hz (12VDC @ 700 ma power supply, <u>PS-12-700</u>)
- **Operating Temp** 0° to 49° Celsius (32° to 120° Fahrenheit)

## DC-40-W-System mounting and Dimensions

There are (6) keyhole mounting knockouts for easy attachment to an electrical handy-box or an electrical 4 square box .