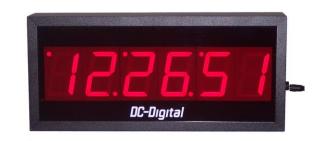

## 2.3 inch Six-Digit

# Network Time of Day Clock

#### **DC-256N**

#### DC-256N Description

The DC-Digital DC-256N time of day clock is designed to be used in any application where any 6 digit time of day clock is needed to be seen. It automatically queries NTP once every 10 seconds and on power up. It can be set up for 12 or 24 hour time format (default is 12 Hour). It can be set up for static IP to receive the NTP from your server (default is DHCP). This unique design can be used in either existing buildings or new construction. The DC-256N time of day clock comes with an aluminum case, polycarbonate lens, and keyhole mounting brackets. This equipment is proudly made in the USA. This display is factory serviceable.