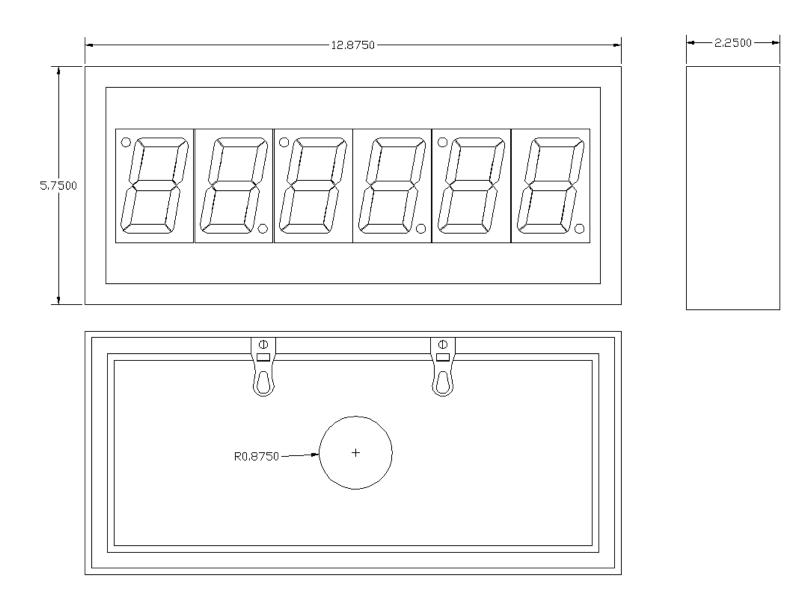

#### **Specifications**

Input Data DHCP or Static IP NTP or SNTP

Display
Case
2.3 Inch, Six digit, Seven Segment, Red LED display
Extruded Aluminum; 12.875"W x 5.75"H x 2.25"D

Weight 7.0 Pounds

Power Source
Watts; 90 – 240VAC 50/60 Hz (12VDC @ 700 ma power supply, PS-12-700)

### **DC-256N** mounting and Dimensions

There are (2) adjustable teardrop tabs for mounting the <u>DC-256N</u> to a wall. Note: The teardrop mounting tabs adjust wider or narrower by loosening their respective set screw and sliding it along the enclosure channel.