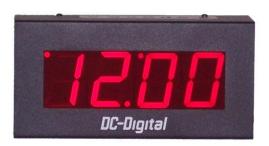

# 2.3 inch Four-Digit System Secondary Time of Day Clock-2 Wire DC-25-2W-System

- Atomic time accuracy
- Large 2.3 Inch Super Bright Bar LED's
- 1/2 inch Knockouts on 3 sides
- Visible up to 120Ft.
- Factory serviceable modular design

### Specifications

- Input
  Data and Power: 2-wires, 24VDC low voltage level, DC-Digital Protocol, 18 gauge pigtail wiring out of the back of the enclosure
- Display 2.3 Inch, Four digit, Seven Segment, Red LED display
- Case All aluminum enclosure, 9.625"W x 4.625"H x 3"D
- Weight 5.0 Pounds
- **Power Source** 4 Watts, 15-27VDC (data and power on the same 2 wires, requires <u>PS-24BD</u>)
- **Operating Temp** 0° to 49° Celsius (32° to 120° Fahrenheit)
- Case Finish Tough, Finger Print Resistant, Black Powder Coating
- Cabling (2) 18 gauge 12 Inch (Red + and Black -) pigtails wiring out of the back of the enclosure

### DC-25-2W-System Description

The DC-Digital <u>DC-25-2W-System</u>, system secondary time of day clock is designed to be used in any application where any 4 digit time of day clock that utilizes only 2 wires for both data and power is needed to be seen. It is automatically synchronized once every 10 seconds. It can be set up for 12 or 24 hour time format (default is 12 Hour). This unique design can be used in either existing buildings or new construction. The <u>DC-25-2W-System</u>, system secondary time of day clock comes with an aluminum case, polycarbonate lens, and keyhole mounting holes. This equipment is proudly made in the USA. This display is factory serviceable.