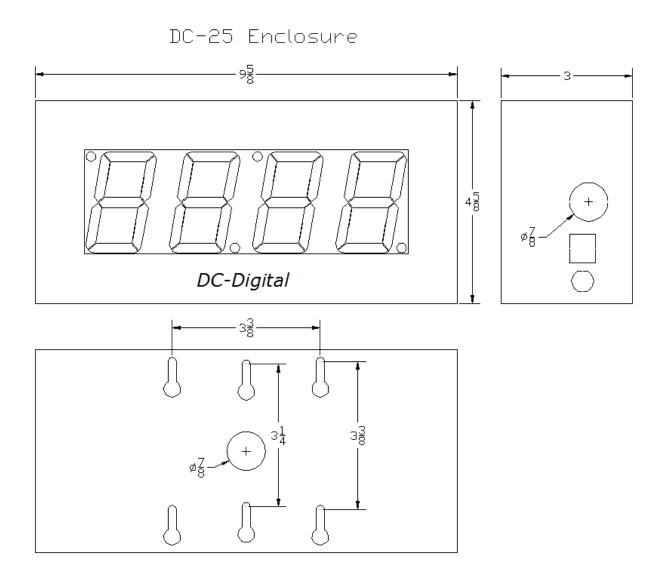

### Specifications

- Input
  Data and Power: 2-wires, 24VDC low voltage level, DC-Digital Protocol, 18 gauge pigtail wiring out of the back of the enclosure
- Display 2.3 Inch, Four digit, Seven Segment, Red LED display
- Case All aluminum enclosure, 9.625"W x 4.625"H x 3"D
- Weight 5.0 Pounds
- **Power Source** 4 Watts, 15-27VDC (data and power on the same 2 wires, requires <u>PS-24BD</u>)
- **Operating Temp** 0° to 49° Celsius (32° to 120° Fahrenheit)
- Case Finish Tough, Finger Print Resistant, Black Powder Coating
- Cabling (2) 18 gauge 12 Inch (Red + and Black -) pigtails wiring out of the back of the enclosure

## DC-25-2W-System mounting and Dimensions

There are (6) keyhole mounting knockouts for easy attachment to an electrical handy-box or an electrical 4 square box .