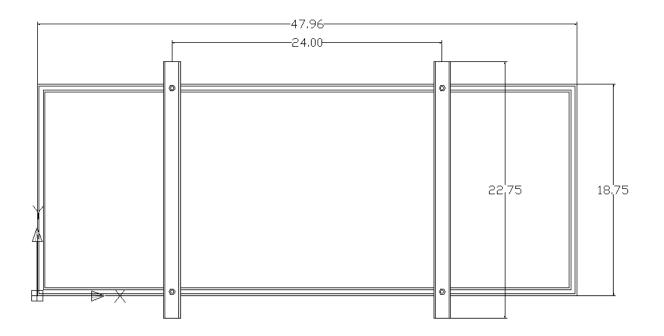

### **DC-150N** Mounting and Dimensions

There are (2) aluminum .125 inch x 1.5 inch x .75 inch C channel mounting rails that can be used as mounting brackets and secured to a wall or they can be removed and the (4)  $5/16 \times 1$  inch bolts can be used.