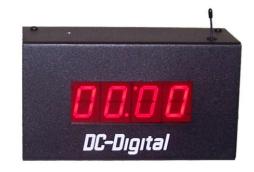

# 1.0 Inch Four-Digit LED

Wireless Universal Countdown and Count Up Timer and Clock **DC-10UTW** 

### **DC-10UTW** Description

The DC-Digital DC-10UTW is designed to be used where a universal count up, countdown, timer and time of day clock is needed. The DC-10UTW utilizes the **shift digit technology** that allows the user to see hours as well as hundredths of a second. The flexibility of this unique design gives it a broad range of applications in schools, industry, governmental and churches. The tope mounted controls gives the user flexible and instant control at any time. It can be used in either existing buildings or new construction. Long viewing distances are accomplished with its large red LED display. The all aluminum, black extra tuff powder coated enclosure gives it a professional look that will hold up in many harsh environments.