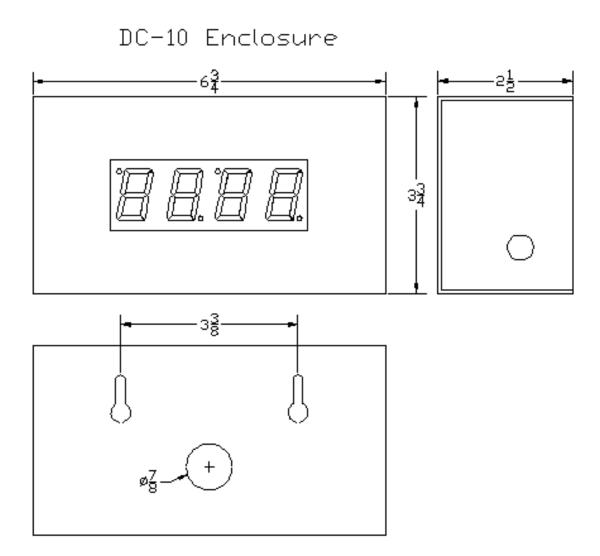

## **Specifications**

Controls
8 Function Membrane Switch Pushbutton, 2.4Ghz RF Wireless 1mW

Display
Four digit bar; high intensity; seven segment; red LED display

• Case All aluminum enclosure, 6.75"W x 3.75"H x 2.5"D

## **DC-10UTW** Mounting and Dimensions

There are (2) keyhole mounting knockouts for attachment to screws secured to a wall. Also supplied are 4 adhesive backed rubber feet that can be adhered to the enclosure bottom for table or Mount on a desk top.