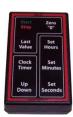

#### **Features**

- Counts up or down to 99 hours
- Displays up to 100ths of a sec
- All aluminum enclosure
- 1 year Warranty
- RF Wireless controls (150' range, WRC-8T)

- Visible up to 50Ft
- Large 1.0 Inch Super Bright LED's
- Made in the USA
- Shift Digit Technology
- Factory Serviceable

## **Specifications**

Controls
8 Function Membrane Switch Pushbutton, 2.4Ghz RF Wireless 1mW

Display
Four digit bar; high intensity; seven segment; red LED display

• Case All aluminum enclosure, 6.75"W x 3.75"H x 2.5"D