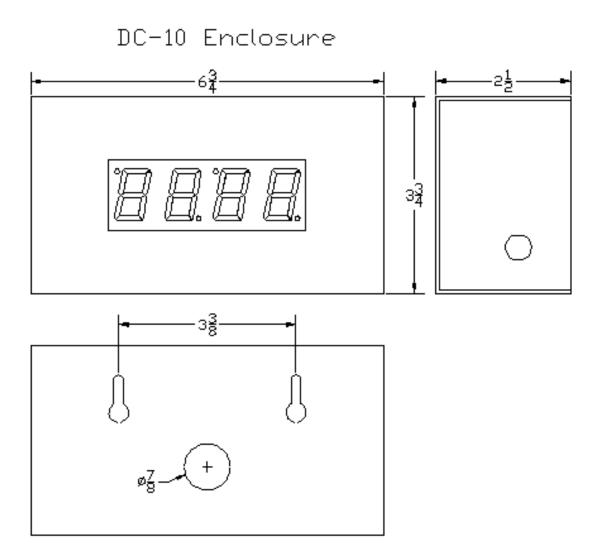

Case All aluminum enclosure, 6.75"W x 3.75"H x 2.5"D

Weight

Power Source 2 Watts; 90 – 240VAC 50/60 Hz, 6ft 3-prong power cord

**Operating Temp** 0° to 49° Celsius (32° to 120° Fahrenheit)

**Case Finish Black Textured Powder Coating** 

## **DC-10UT** Mounting and Dimensions

There are (2) keyhole mounting knockouts for attachment to screws secured to a wall. Also supplied are 4 adhesive backed rubber feet that can be adhered to the enclosure bottom for table or Mount on a desk top.