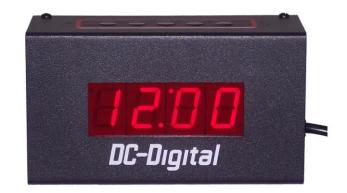

# 1.0 Inch Four-Digit LED

**Universal Countdown and Count** Up Timer and Time of Day Clock **DC-10UT** 

## **Specifications**

**Controls** Tactile pushbutton controls mounted on top of the enclosure: Start/Stop, Reset

to last Value, Reset to zero, Clock/Timer, Count up/Countdown, Set Hours, Set

Minutes

Display Four digit bar; high intensity; seven segment; red LED display

### DC-10UT Description

The DC-Digital DC-10UT is designed to be used where a universal count up, countdown, timer and time of day clock is needed. The DC-10UT utilizes the shift digit technology that allows the user to see hours as well as hundredths of a second. The flexibility of this unique design gives it a broad range of applications in schools, industry, governmental and churches. The tope mounted controls gives the user flexible and instant control at any time. It can be used in either existing buildings or new construction. Long viewing distances are accomplished with its large red LED display. The all aluminum, black extra tuff powder coated enclosure gives it a professional look that will hold up in many harsh environments.