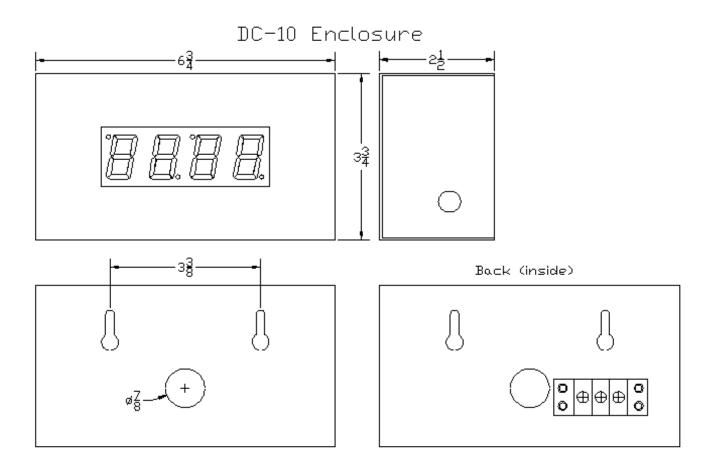

## **DC-10T-UP-Foot** Mounting and Dimensions

There are (2) keyhole mounting knockouts for attachment to screws secured to a wall. Also supplied are 4 adhesive backed rubber feet that can be adhered to the enclosure bottom for table or Mount on a desk top.