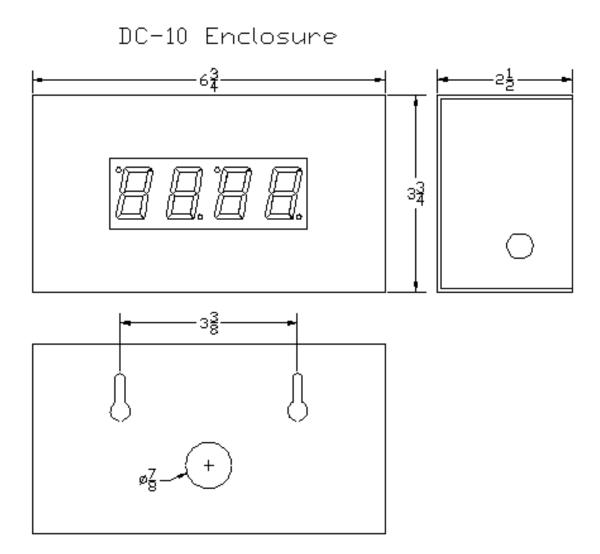

# **DC-10C** Mounting and Dimensions

There are (2) keyhole mounting knockouts for attachment to screws secured to a wall. Also supplied are 4 adhesive backed rubber feet that can be adhered to the enclosure bottom for table or Mount on a desk top.

### **Specifications**

• Input (1) Increment, (1) Decrement, (1) Reset to Zero

Sealed momentary pushbuttons, 10ms response

Display
Four digit bar; high intensity; seven segment; red LED display

• Case All aluminum enclosure, 6.75"W x 3.75"H x 3"D