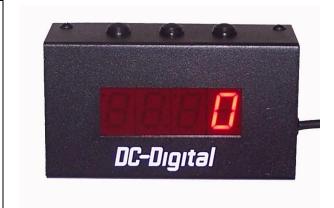

# 1.0 inch Four-Digit Red LED

Digital counter with top mounted sealed switches for count inputs

## **DC-10C**

## **DC-10C** Description

The DC-Digital <u>DC-10C</u> is designed to be used where a highly visible counter is needed. The flexibility of this unique design gives it a broad range of applications in industry, government, schools and churches. The top mounted <u>sealed</u> pushbutton switches allow for convenient access without worry of environmental concerns. It can be used in either existing buildings or new construction. Long viewing distances are accomplished with its large red LED display. The all aluminum, black extra tough powder coated enclosure gives it a professional look that will hold up in many harsh environments.