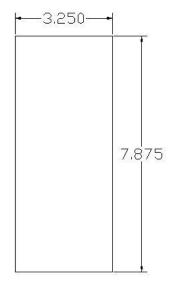

## **Specifications**

• Input (1) Increment, (1) Decrement, (1) Reset to Zero

Display
6.0 Inch, Four digit, Seven Segment, High Intensity, Red LED display

Case Extruded Aluminum; 16.25"W x 7.875"H x 3.25"D