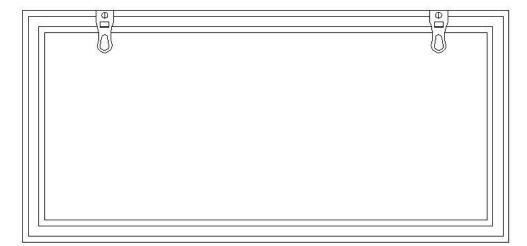

# **DC-60T-UP-Days** Mounting and Dimensions

There are (2) adjustable keyhole mounting tabs for easy attachment to a wall.

**Specification Sheet** Page | 2