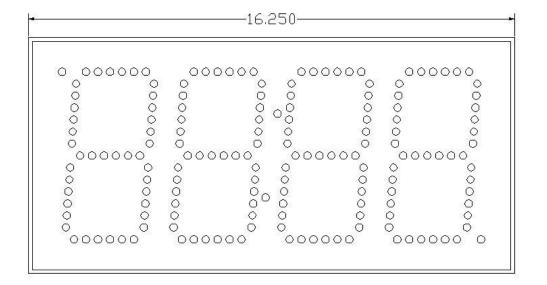

## **Specifications**

• Input (1) Increment, (1) Decrement, (1) Reset to Zero

Display
6.0 Inch, Four digit, Seven Segment, High Intensity, Red LED display

Case Extruded Aluminum; 16.25"W x 7.875"H x 3.25"D